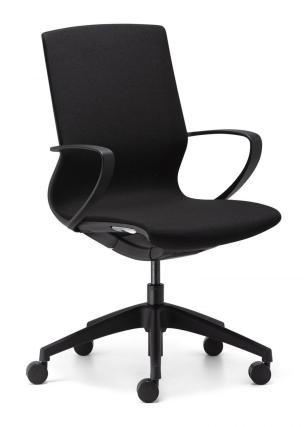

## **Belmont**

DESIGN COLLABORATION OFFICE EDIT, AUSTRALIA

A sleek and light design, Belmont is the go-to choice for meeting and boardroom applications. Responsive and free, Belmont self-adjusts to your movements with its weight activated auto-balance mechanism. Belmont is very easy to use, with no fiddly levers, just one integrated height adjustment fingertip control.

Belmont's frame is available in black or white with the choice of 3 soft touch mesh fabrics.

LEADTIME

4-6 Weeks

WARRANTY

3 Year Structural

CERTIFICATION

ISO 9001 ISO 14001

ISO 14001 ISO AS4801