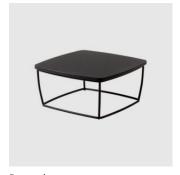

## **MATERIALS**

Structure: Frame in multi-layered Beech wood
Upholstery: Fire retardant polyurethane foam with fixed covers, fully upholstered to selected finish
Base: Constructed from steel, to selected finish

## COLLECTION

Bernard Compact LOUNGE CHAIR LACIVIDINA

Bernard LOUNGE CHAIR LACIVIDINA

Bernard LOUNGE LACIVIDINA

Bernard CHAISE LOUNGE LACIVIDINA

Bernard OTTOMAN LACIVIDINA

Bernard SIDE/COFFEE TABLE LACIVIDINA