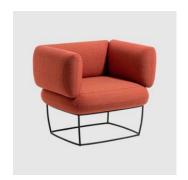

# **Bernard**

DESIGN

NINA MAIR LACIVIDINA, ITALY

Bernard is a complete and versatile collection of seating and tables, suitable for both $contract \, and \, residential \, applications.$ 

 $A\,series\,of\,uphol stered\,components\,and\,table\,surfaces\,are\,introduced\,and\,interchanged$  $to form a \, comprehensive \, collection \, of \, lounges, lounge \, chairs, ottomans \, and \, occasional$  $tables-all\, sharing\, the\, distinct\, lightweight\, metal\, platform\, in\, common.$ 

## **MATERIALS**

Structure: Frame in multi-layered Beech wood
Upholstery: Fire retardant polyurethane foam with fixed covers, fully upholstered to selected finish
Base: Constructed from steel, to selected finish

## COLLECTION

Bernard Compact LOUNGE CHAIR LACIVIDINA

Bernard LOUNGE CHAIR LACIVIDINA

Bernard LOUNGE LACIVIDINA

Bernard CHAISE LOUNGE LACIVIDINA

Bernard OTTOMAN LACIVIDINA

Bernard SIDE/COFFEE TABLE LACIVIDINA