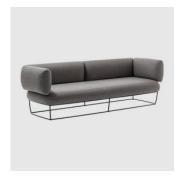

# **Bernard**

DESIGN

NINA MAIR LACIVIDINA, ITALY

Bernard is a complete and versatile collection of seating and tables, suitable for both $contract \, and \, residential \, applications.$ 

 $A\,series\,of\,uphol stered\,components\,and\,table\,surfaces\,are\,introduced\,and\,interchanged$  $to form a \, comprehensive \, collection \, of \, lounges, lounge \, chairs, ottomans \, and \, occasional$  $tables-all\, sharing\, the\, distinct\, lightweight\, metal\, platform\, in\, common.$ 

## **MATERIALS**

Structure: Frame in multi-layered Beech wood
Upholstery: Fire retardant polyurethane foam with fixed covers, fully upholstered to selected finish
Base: Constructed from steel, to selected finish

## COLLECTION

Bernard Compact LOUNGE CHAIR LACIVIDINA

Bernard LOUNGE CHAIR LACIVIDINA

Bernard LOUNGE LACIVIDINA

Bernard CHAISE LOUNGE LACIVIDINA

Bernard OTTOMAN LACIVIDINA

Bernard SIDE/COFFEE TABLE LACIVIDINA