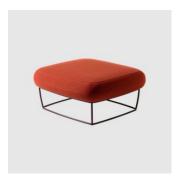

## **DIMENSIONS**

Compact Ottoman – 1124 W 450 D 450 H 450 (mm)

Medium Ottoman – 1125 W 700 D 700 H 450 (mm)

Large Ottoman – 1135 W 880 D 790 H 450 (mm) 2-Seater Ottoman – 1136 W 1740 D 790 H 450 (mm)

## **MATERIALS**

Structure: Frame in multi-layered Beech wood
Upholstery: Fire retardant polyurethane foam with fixed covers, fully upholstered to selected finish
Base: Constructed from steel, to selected finish

## COLLECTION

Bernard Compact LOUNGE CHAIR LACIVIDINA

Bernard LOUNGE CHAIR LACIVIDINA

Bernard LOUNGE LACIVIDINA

Bernard CHAISE LOUNGE LACIVIDINA

Bernard OTTOMAN LACIVIDINA

Bernard SIDE/COFFEE TABLE LACIVIDINA