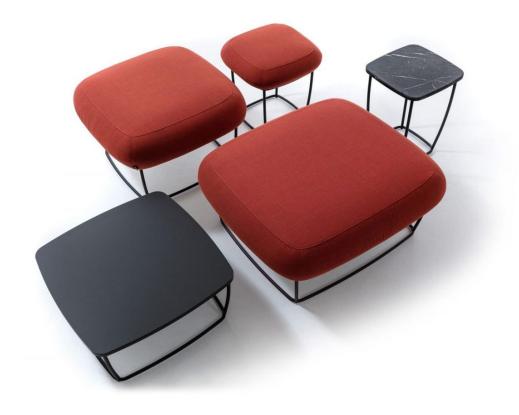

# **Bernard**

DESIGN

NINA MAIR LACIVIDINA, ITALY

Bernard is a complete and versatile collection of seating and tables, suitable for both $contract \, and \, residential \, applications.$ 

 $A\,series\,of\,uphol stered\,components\,and\,table\,surfaces\,are\,introduced\,and\,interchanged$  $to form a \, comprehensive \, collection \, of \, lounges, lounge \, chairs, ottomans \, and \, occasional$  $tables-all\, sharing\, the\, distinct\, lightweight\, metal\, platform\, in\, common.$ 

## **DIMENSIONS**

Compact Ottoman – 1124 W 450 D 450 H 450 (mm)

Medium Ottoman – 1125 W 700 D 700 H 450 (mm)

Large Ottoman – 1135 W 880 D 790 H 450 (mm) 2-Seater Ottoman – 1136 W 1740 D 790 H 450 (mm)

## **MATERIALS**

Structure: Frame in multi-layered Beech wood
Upholstery: Fire retardant polyurethane foam with fixed covers, fully upholstered to selected finish
Base: Constructed from steel, to selected finish

## COLLECTION

Bernard Compact LOUNGE CHAIR LACIVIDINA

Bernard LOUNGE CHAIR LACIVIDINA

Bernard LOUNGE LACIVIDINA

Bernard CHAISE LOUNGE LACIVIDINA

Bernard OTTOMAN LACIVIDINA

Bernard SIDE/COFFEE TABLE LACIVIDINA