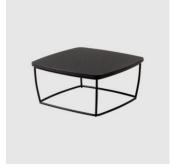

# Bernard

DESIGN NINA MAIR LACIVIDINA, ITALY

Bernard is a complete and versatile collection of seating and tables, suitable for both $contract \, and \, residential \, applications.$ 

 $A\,series\,of\,uphol stered\,components\,and\,table\,surfaces\,are\,introduced\,and\,interchanged$  $to form a \, comprehensive \, collection \, of \, lounges, lounge \, chairs, ottomans \, and \, occasional \,$  $tables-all\, sharing\, the\, distinct\, lightweight\, metal\, platform\, in\, common.$ 

## **DIMENSIONS**

Compact Occasional Table – 1140 W 350 D 350 H 460 (mm)

Medium Occasional Table – 1141 W 610 D 610 H 290 (mm)

## **COLLECTION**

Bernard Compact LOUNGE CHAIR LACIVIDINA

Bernard LOUNGE CHAIR LACIVIDINA

Bernard LOUNGE LACIVIDINA

Bernard CHAISE LOUNGE LACIVIDINA

Bernard OTTOMAN LACIVIDINA

Bernard
SIDE/COFFEE TABLE
LACIVIDINA