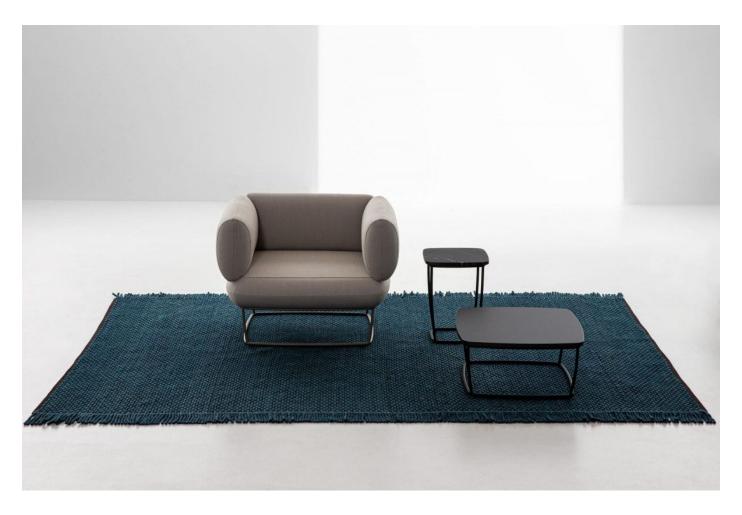

# Bernard

DESIGN NINA MAIR LACIVIDINA, ITALY

Bernard is a complete and versatile collection of seating and tables, suitable for both $contract \, and \, residential \, applications.$ 

 $A\,series\,of\,uphol stered\,components\,and\,table\,surfaces\,are\,introduced\,and\,interchanged$  $to form a \, comprehensive \, collection \, of \, lounges, lounge \, chairs, ottomans \, and \, occasional \,$  $tables-all\, sharing\, the\, distinct\, lightweight\, metal\, platform\, in\, common.$ 

## **DIMENSIONS**

Compact Occasional Table – 1140 W 350 D 350 H 460 (mm)

Medium Occasional Table – 1141 W 610 D 610 H 290 (mm)

## **COLLECTION**

Bernard Compact LOUNGE CHAIR LACIVIDINA

Bernard LOUNGE CHAIR LACIVIDINA

Bernard LOUNGE LACIVIDINA

Bernard CHAISE LOUNGE LACIVIDINA

Bernard OTTOMAN LACIVIDINA

Bernard
SIDE/COFFEE TABLE
LACIVIDINA