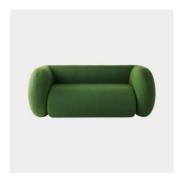

# Big Friendly Double

DESIGN CJANDERSON DOWELJONES, AUSTRALIA

Designer CJ Anderson uses comic playfulness and bold shapes to create a big and friendly piece that invites you to take a seat. Overemphasising the proportions of the arms and backrests, Big Friendly features an exposed seam line running down the back that breaks the form up into distinct sections.

### COLLECTION

Big Friendly Double LOUNGE DOWELJONES

Big Friendly Single LOUNGE CHAIR **DOWELJONES**