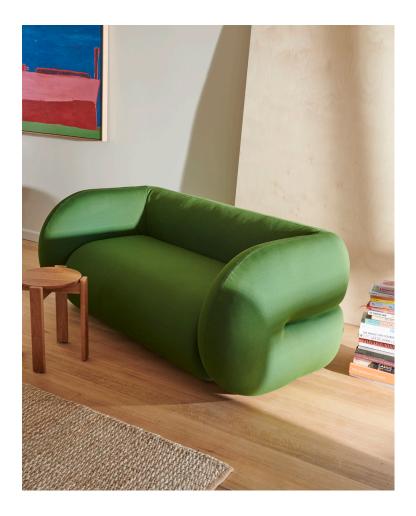

# Big Friendly Double

DESIGN CJANDERSON DOWELJONES, AUSTRALIA

Designer CJ Anderson uses comic playfulness and bold shapes to create a big and friendly piece that invites you to take a seat. Overemphasising the proportions of the arms and backrests, Big Friendly features an exposed seam line running down the back that breaks the form up into distinct sections.

### **DIMENSIONS**

W 2000 D 1000 H 800 | SH 440 (mm)

## **MATERIALS**

Structure: Inner structure made of plywood  $Upholstery: FR foam, fully upholstered in house fabric: Kvadrat\ Planum\ to\ selected\ colour:$ Glides: Nylon Glides