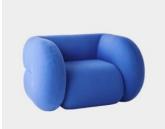

# Big Friendly Single

DESIGN CJANDERSON DOWELJONES, AUSTRALIA

Designer CJ Anderson uses comic playfulness and bold shapes to create a big and friendly piece that invites you to take a seat. Overemphasising the proportions of the arms and backrests, Big Friendly features an exposed seam line running down the back that breaks the form up into distinct sections.

The Big Friendly collection currently includes the Big Friendly Single and the Big Friendly Double.

Doweljones

### COLLECTION

**Big Friendly Double** LOUNGE DOWEL JONES **Big Friendly Single** LOUNGE CHAIR DOWEL JONES

> **SYDNEY** 5/50 Stanley Street Darlinghurst

MELBOURNE 11 Stanley Street Collingwood ownworld.com.au