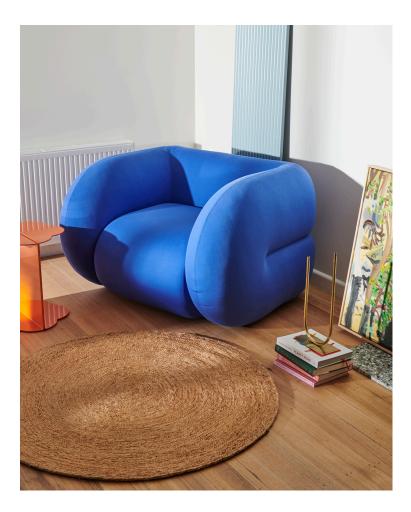

# Big Friendly Single

DESIGN CJANDERSON DOWELJONES, AUSTRALIA

Designer CJ Anderson uses comic playfulness and bold shapes to create a big and friendly piece that invites you to take a seat. Overemphasising the proportions of the arms and backrests, Big Friendly features an exposed seam line running down the back that breaks the form up into distinct sections.

The Big Friendly collection currently includes the Big Friendly Single and the Big Friendly Double.

Doweljones

## DIMENSIONS

W 1000 D 1000 H 800 | SH 440 (mm)

## MATERIALS

Structure: Inner structure made of plywood Upholstery: FR foam, fully upholstered Glides: Nylon Glides