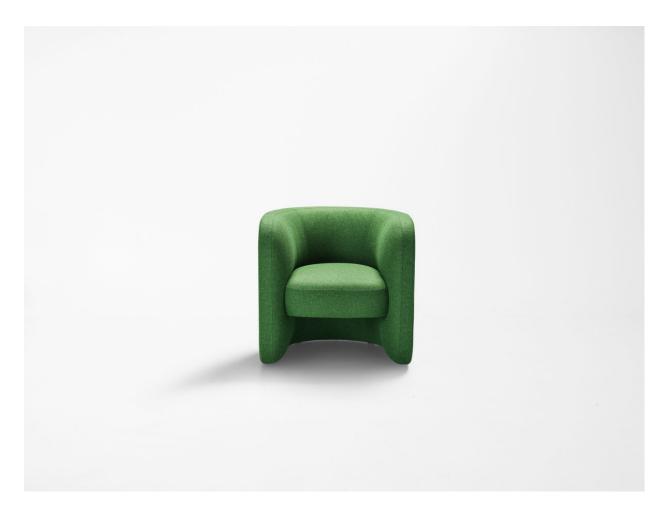

## Biggie

DESIGN ALEXANDER LOTERSZTAIN DERLOT, AUSTRALIA

Biggie is a commanding and charismatic chair that seeks centre stage in both residential and commercial environments. Biggie is notoriously bold but is also equipped with a soft and intimate side that ensures that everyone feels welcome to come and take a seat, relax and enjoy the good things in life.

## **DIMENSIONS**

W 810 D 670 H 745 (mm)

#### **MATERIALS**

 ${\it Body:} \, {\it Dunlop\, enduro\, foam\, with\, MDF\, substrate, upholstered\, in\, COM\, }$   ${\it Other\, Features:} \, {\it PE\, glides}$ 