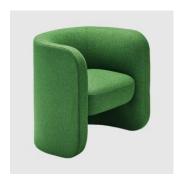

## Biggie

DESIGN ALEXANDER LOTERSZTAIN DERLOT, AUSTRALIA

Biggie is a commanding and charismatic chair that seeks centre stage in both residential and commercial environments. Biggie is notoriously bold but is also equipped with a soft and intimate side that ensures that everyone feels welcome to come and take a seat, relax and enjoy the good things in life.

### **COLLECTION**

Biggie LOUNGE CHAIR DERLOT

Biggie LOUNGE DERLOT