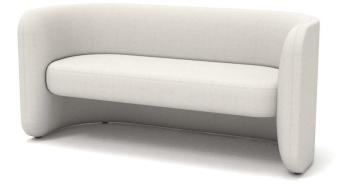

## Biggie

DESIGN ALEXANDER LOTERSZTAIN DERLOT, AUSTRALIA

Biggie is a commanding and charismatic chair that seeks centre stage in both residential and commercial environments. Biggie is notoriously bold but is also equipped with a soft and intimate side that ensures that everyone feels welcome to come and take a seat, relax and enjoy the good things in life.

## DIMENSIONS

W 1500 D 670 H 745 (mm)

## MATERIALS

Body: Dunlop enduro foam with MDF substrate, upholstered in COM Other Features: PE glides