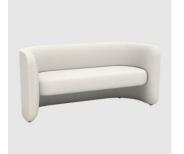

## Biggie

DESIGN ALEXANDER LOTERSZTAIN DERLOT, AUSTRALIA

Biggie is a commanding and charismatic chair that seeks centre stage in both residential and commercial environments. Biggie is notoriously bold but is also equipped with a soft and intimate side that ensures that everyone feels welcome to come and take a seat, relax and enjoy the good things in life.

## DIMENSIONS

W 1500 D 670 H 745 (mm)

## MATERIALS

Body: Dunlop enduro foam with MDF substrate, upholstered in COM Other Features: PE glides