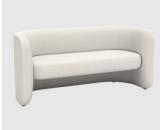

## Biggie

DESIGN ALEXANDER LOTERSZTAIN DERLOT, AUSTRALIA

Biggie is a commanding and charismatic chair that seeks centre stage in both residential and commercial environments. Biggie is notoriously bold but is also equipped with a soft and intimate side that ensures that everyone feels welcome to come and take a seat, relax and enjoy the good things in life.

## DIMENSIONS

W 1500 D 670 H 745 (mm)

## MATERIALS

Body: Dunlop enduro foam with MDF substrate, upholstered in COM Other Features: PE glides