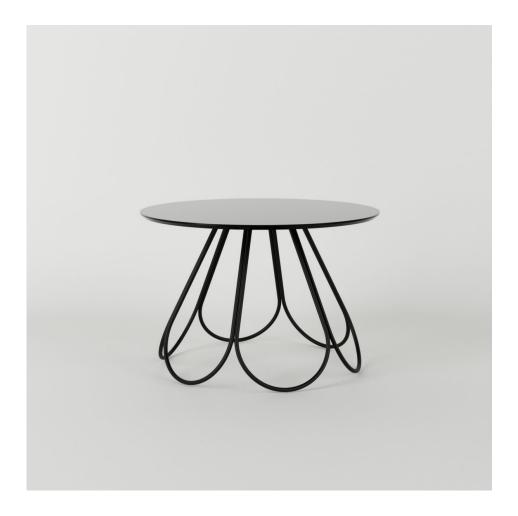

# Blossom

DESIGN DALE HARDIMAN & ADAM LYNCH DOWEL JONES, AUSTRALIA

 $The \,Blossom\,Coffee\,Table\,features\,a\,solid\,wire\,base\,in\,a\,powder\,coated\,finish\,and$  $compact \, laminate \, table \, top. \, Suitable \, for \, indoors \, or \, outdoors, the \, base \, and \, top \, can \, be \,$ customised on request.

## **DIMENSIONS**

Small

Dia 600 H 400 (mm)

Large

Dia 800 H 400 (mm)

#### **MATERIALS**

Top: Compact laminate to specifed finish Base: Solid wire in a powder coated finish