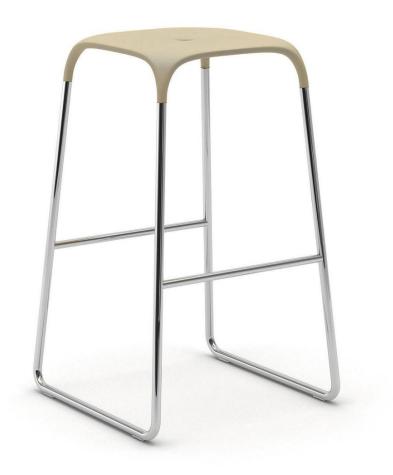

# Bobo

DESIGN FABRIZIO BATONI INFINITI, ITALY

Bobo is a stool with a steel frame that can be chrome-plated or powdercoated to match the seat. Available in both counter and bar height to suit all needs, Bobo lends character to any environment, combining simplicity and ergonomics.

# DIMENSIONS

W 450 D 445 H 640 (mm) W 470 D 465 H 750 (mm)

### MATERIALS

Frame: Steel frame, chromed or powdercoated to selected house colour Seat: Polypropylene to selected house colour Glides: Standard plastic glides or felt glides for timber floors

> **SYDNEY** 5/50 Stanley Street Darlinghurst