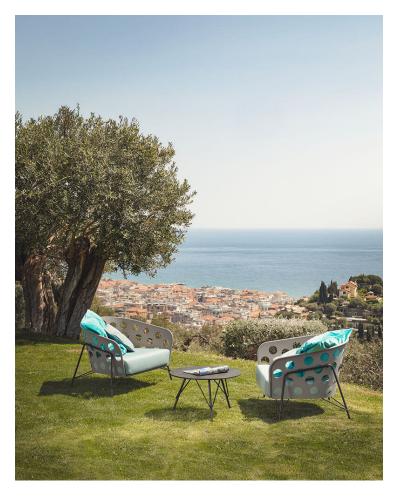

Bolle

**MIDJ** 

DESIGN

PAOLA NAVONE

The Bolle collection was created for outdoors and features macro-perforated colouredmetal, with a soft and playfully captivating aesthetic. Bolle comes in armchairs, lounges,coffee tables and lamps.

 $The name\ Bolle, meaning\ bubbles, derives\ from\ the\ process\ of\ producing\ the\ metal\ shells,$  $which \, leaves \, Bolle \, with \, a \, striking \, texture \, and \, strong \, graphic \, impact. \, The \, seats \, are \,$  $presented \, as \, cradling \, shells, that \, can \, be \, customised \, with \, cushions \, to \, elevate \, comfort.$ 