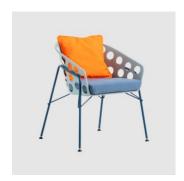

# Bolle

**MIDJ** 

DESIGN

PAOLA NAVONE

The Bolle collection was created for outdoors and features macro-perforated colouredmetal, with a soft and playfully captivating aesthetic. Bolle comes in armchairs, lounges,coffee tables and lamps.

 $The name\ Bolle, meaning\ bubbles, derives\ from\ the\ process\ of\ producing\ the\ metal\ shells,$  $which \, leaves \, Bolle \, with \, a \, striking \, texture \, and \, strong \, graphic \, impact. \, The \, seats \, are \,$  $presented \, as \, cradling \, shells, that \, can \, be \, customised \, with \, cushions \, to \, elevate \, comfort.$ 

# COLLECTION

Bolle ARMCHAIR MIDJ

Bolle LOUNGE CHAIR MIDJ

Bolle LOUNGE MIDJ

Suspense FLOORLAMP MIDJ