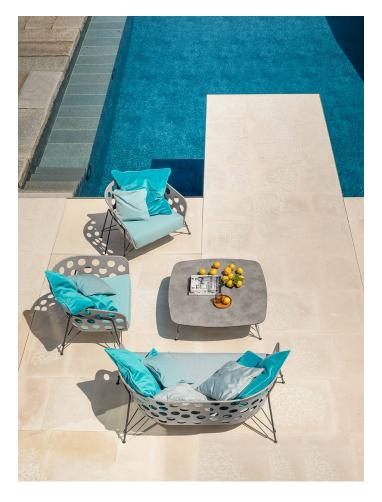

# Bolle

**MIDJ** 

DESIGN

PAOLA NAVONE

The Bolle collection was created for outdoors and features macro-perforated colouredmetal, with a soft and playfully captivating aesthetic. Bolle comes in armchairs, lounges,coffee tables and lamps.

 $The name\ Bolle, meaning\ bubbles, derives\ from\ the\ process\ of\ producing\ the\ metal\ shells,$  $which \, leaves \, Bolle \, with \, a \, striking \, texture \, and \, strong \, graphic \, impact. \, The \, seats \, are \,$  $presented \, as \, cradling \, shells, that \, can \, be \, customised \, with \, cushions \, to \, elevate \, comfort.$ 

# COLLECTION

Bolle ARMCHAIR MIDJ

Bolle LOUNGE CHAIR MIDJ

Bolle LOUNGE MIDJ

Suspense FLOORLAMP MIDJ