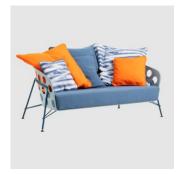

# Bolle

**MIDJ** 

DESIGN

PAOLA NAVONE

The Bolle collection was created for outdoors and features macro-perforated colouredmetal, with a soft and playfully captivating aesthetic. Bolle comes in armchairs, lounges,coffee tables and lamps.

 $The name\ Bolle, meaning\ bubbles, derives\ from\ the\ process\ of\ producing\ the\ metal\ shells,$  $which \, leaves \, Bolle \, with \, a \, striking \, texture \, and \, strong \, graphic \, impact. \, The \, seats \, are \,$  $presented \, as \, cradling \, shells, that \, can \, be \, customised \, with \, cushions \, to \, elevate \, comfort.$ 

# COLLECTION

Bolle ARMCHAIR MIDJ

Bolle LOUNGE CHAIR MIDJ

Bolle LOUNGE MIDJ

Suspense FLOORLAMP MIDJ