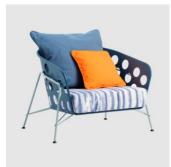

# Bolle

**MIDJ** 

DESIGN

PAOLA NAVONE

The Bolle collection was created for outdoors and features macro-perforated colouredmetal, with a soft and playfully captivating aesthetic. Bolle comes in armchairs, lounges,coffee tables and lamps.

 $The name\ Bolle, meaning\ bubbles, derives\ from\ the\ process\ of\ producing\ the\ metal\ shells,$  $which \, leaves \, Bolle \, with \, a \, striking \, texture \, and \, strong \, graphic \, impact. \, The \, seats \, are \,$  $presented \, as \, cradling \, shells, that \, can \, be \, customised \, with \, cushions \, to \, elevate \, comfort.$ 

# COLLECTION

Bolle ARMCHAIR MIDJ

Bolle LOUNGE CHAIR MIDJ

Bolle LOUNGE MIDJ

Suspense FLOORLAMP MIDJ