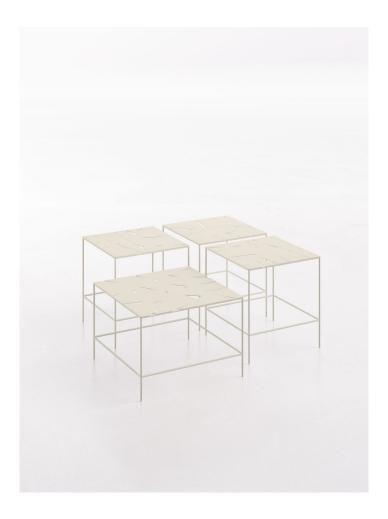

# Borgo

DESIGN ANTONINO SCIORTINO LACIVIDINA, ITALY

In spiration for the Borgo coffee table was found in the ariel landscapes of Alberto Burri's Cretto di Burri. Using sheet steel cut at irregular intervals but still interconnected, the surface of the Borgo table calls to mind the narrow streets of a picture sque Sicilian town.

Structurally made from round steel bars, it is available in three different sizes and a range of colours-pastel hues to special bronze, brass and copper finishes.

### **DIMENSIONS**

Small Square W400D400H430

Medium Square W 500 D 500 H 350 Large Rectangle W 650 D 350 H500