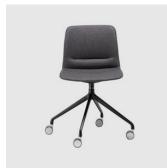

Bowen continues to evolve into an ever larger family including a Sled, 4-Leg (metal and timber), 4-Way Swivel (metal and timber), Stools and Beam seating.

 $\label{lem:comfortable} A vailable with a super comfortable polypropylene shell or upholstered in your choice of fabric or leather.$ 

## COLLECTION

Bowen 4-Leg STACKING CHAIR OFFICE EDIT

Bowen 4-Way Swivel on Castors MEETING CHAIR **OFFICE EDIT** 

Bowen Sled STACKING CHAIR OFFICE EDIT

Bowen Sled STOOL OFFICE EDIT

Bowen Timber 4-Leg OFFICE EDIT