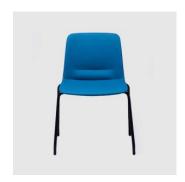

Bowen continues to evolve into an ever larger family including a Sled, 4-Leg (metal and timber), 4-Way Swivel (metal and timber), Stools and Beam seating.

 $\label{lem:comfortable} A vailable with a super comfortable polypropylene shell or upholstered in your choice of fabric or leather.$ 

## COLLECTION

Bowen 4-Leg STACKING CHAIR OFFICE EDIT

Bowen 4-Way Swivel on Castors MEETING CHAIR **OFFICE EDIT** 

Bowen Sled STACKING CHAIR OFFICE EDIT

Bowen Sled STOOL OFFICE EDIT

Bowen Timber 4-Leg OFFICE EDIT