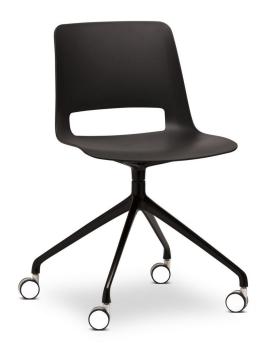

## Bowen 4-Way Swivel on Castors

**DESIGN** FRANK MAUSE

CHROMED STEEL POLISHED, AUSTRALIA

The Bowen collection of seating answers the call for multi-use applications offering a comprehensive and configurable suite of chairs with a consistent design theme.

## **DIMENSIONS**

W 500 D 500 H 825 | SD 400 SW 465 SH 470 (mm)

## **MATERIALS**

Shell: Made of polypropylene, to selected finish Base: Fixed height, made of aluminium, to selected finish Castors: Nylon castors