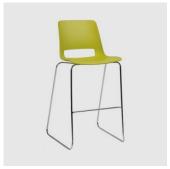

## Bowen 4-Way Swivel on Castors

**DESIGN** FRANK MAUSE

CHROMED STEEL POLISHED, AUSTRALIA

The Bowen collection of seating answers the call for multi-use applications offering a comprehensive and configurable suite of chairs with a consistent design theme.

## **DIMENSIONS**

W 500 D 500 H 825 | SD 400 SW 465 SH 470 (mm)

## **MATERIALS**

Shell: Made of polypropylene, to selected finish Base: Fixed height, made of aluminium, to selected finish Castors: Nylon castors