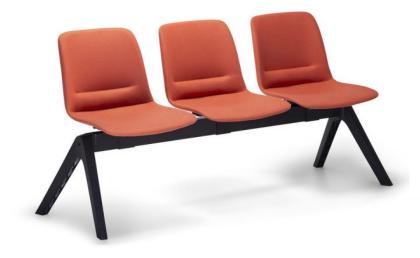

## Bowen

DESIGN FRANK MAUSE OFFICE EDIT, AUSTRALIA

The Bowen collection of seating answers the call for multi-use applications offering a comprehensive and configurable suite of chairs with a consistent design theme.

Bowen continues to evolve into an ever larger family including a Sled, 4-Leg (metal and timber), 4-Way Swivel (metal and timber), Stools and Beam seating.

 $\label{lem:available} A vailable with a super comfortable polypropylene shell or upholstered in your choice of fabric or leather.$ 

Bowen Timber Trestle CHAIR OFFICE EDIT

Bowen **BEAM SEATING OFFICE EDIT**