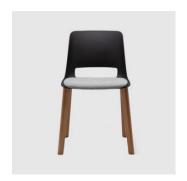

## Bowen

DESIGN FRANK MAUSE OFFICE EDIT, AUSTRALIA

The Bowen collection of seating answers the call for multi-use applications offering a comprehensive and configurable suite of chairs with a consistent design theme.

Bowen continues to evolve into an ever larger family including a Sled, 4-Leg (metal and timber), 4-Way Swivel (metal and timber), Stools and Beam seating.

 $\label{lem:available} A vailable with a super comfortable polypropylene shell or upholstered in your choice of fabric or leather.$ 

## COLLECTION

Bowen 4-Leg STACKING CHAIR OFFICE EDIT

Bowen 4-Way Swivel on Castors MEETING CHAIR **OFFICE EDIT** 

Bowen Sled STACKING CHAIR OFFICE EDIT

Bowen Sled STOOL OFFICE EDIT

Bowen Timber 4-Leg CHAIR OFFICE EDIT