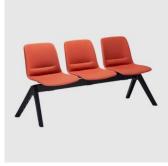

## Bowen

DESIGN FRANK MAUSE OFFICE EDIT, AUSTRALIA

The Bowen collection of seating answers the call for multi-use applications offering a comprehensive and configurable suite of chairs with a consistent design theme.

Bowen continues to evolve into an ever larger family including a Sled, 4-Leg (metal and timber), 4-Way Swivel (metal and timber), Stools and Beam seating.

 $\label{lem:available} A vailable with a super comfortable polypropylene shell or upholstered in your choice of fabric or leather.$ 

## **DIMENSIONS**

UNGR3902-AL W 1104 D 530 H 815 | SH 455

UNGR3903-AL W 1630 D 530 H 815 | SH 455

UNGR3904-AL W 2155 D 530 H 815 | SH 455 UNGR3905-AL W 2680 D 530 H 815 | SH 455

Bowen Timber Trestle CHAIR OFFICE EDIT

Bowen **BEAM SEATING OFFICE EDIT**