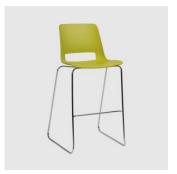

## Bowen

DESIGN FRANK MAUSE OFFICE EDIT, AUSTRALIA

The Bowen collection of seating answers the call for multi-use applications offering a comprehensive and configurable suite of chairs with a consistent design theme.

Bowen continues to evolve into an ever larger family including a Sled, 4-Leg (metal and timber), 4-Way Swivel (metal and timber), Stools and Beam seating.

 $\label{lem:available} A vailable with a super comfortable polypropylene shell or upholstered in your choice of fabric or leather.$ 

## COLLECTION

Bowen 4-Leg STACKING CHAIR OFFICE EDIT

Bowen 4-Way Swivel on Castors MEETING CHAIR **OFFICE EDIT** 

Bowen Sled STACKING CHAIR OFFICE EDIT

Bowen Sled STOOL OFFICE EDIT

Bowen Timber 4-Leg CHAIR OFFICE EDIT