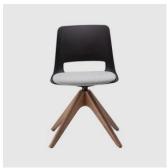

## Bowen

DESIGN FRANK MAUSE OFFICE EDIT, AUSTRALIA

The Bowen collection of seating answers the call for multi-use applications offering a comprehensive and configurable suite of chairs with a consistent design theme.

Bowen continues to evolve into an ever larger family including a Sled, 4-Leg (metal and timber), 4-Way Swivel (metal and timber), Stools and Beam seating.

 $\label{lem:available} A vailable with a super comfortable polypropylene shell or upholstered in your choice of fabric or leather.$ 

## COLLECTION

Bowen 4-Leg STACKING CHAIR OFFICE EDIT

Bowen 4-Way Swivel on Castors MEETING CHAIR **OFFICE EDIT** 

Bowen Sled STACKING CHAIR OFFICE EDIT

Bowen Sled STOOL OFFICE EDIT

Bowen Timber 4-Leg CHAIR OFFICE EDIT