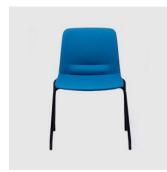

Bowen continues to evolve into an ever larger family including a Sled, 4-Leg (metal and timber), 4-Way Swivel (metal and timber), Stools and Beam seating.

Available with a super comfortable polypropylene shell or upholstered in your choice of fabric or leather.

### MATERIALS

Shell: Made of polypropylene, to selected finish Upholstery: FR foam, fully upholstered, to selected finish Base: Made of steel, to selected finish