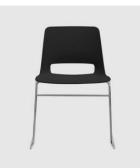

## Bowen Sled

DESIGN FRANK MAUSE CHROMED STEEL POLISHED, AUSTRALIA

The Bowen collection of seating answers the call for multi-use applications offering a comprehensive and configurable suite of chairs with a consistent design theme.

Bowen continues to evolve into an ever larger family including a Sled, 4-Leg (metal and timber), 4-Way Swivel (metal and timber), Stools and Beam seating.

Available with a super comfortable polypropylene shell or upholstered in your choice of fabric or leather.

## DIMENSIONS

W 560 D 500 H 790 | SD 400 SW 465 SH 455 (mm)

### MATERIALS

Shell: Made of polypropylene, to selected finish Upholstery: FR foam, fully upholstered, to selected finish Base: Made of steel, to selected finish