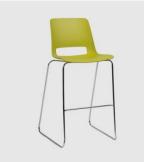

## Bowen Sled

DESIGN FRANK MAUSE CHROMED STEEL POLISHED, AUSTRALIA

The Bowen collection of seating answers the call for multi-use applications offering a comprehensive and configurable suite of chairs with a consistent design theme.

Bowen continues to evolve into an ever larger family including a Sled, 4-Leg (metal and timber), 4-Way Swivel (metal and timber), Stools and Beam seating.

Available with a super comfortable polypropylene shell or upholstered in your choice of fabric or leather.

## DIMENSIONS

W 560 D 500 H 790 | SD 400 SW 465 SH 455 (mm)

### MATERIALS

Shell: Made of polypropylene, to selected finish Upholstery: FR foam, fully upholstered, to selected finish Base: Made of steel, to selected finish