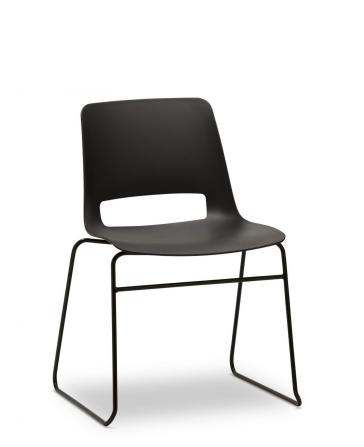

## Bowen Sled

DESIGN FRANK MAUSE CHROMED STEEL POLISHED, AUSTRALIA

The Bowen collection of seating answers the call for multi-use applications offering a comprehensive and configurable suite of chairs with a consistent design theme.

Bowen continues to evolve into an ever larger family including a Sled, 4-Leg (metal and timber), 4-Way Swivel (metal and timber), Stools and Beam seating.

Available with a super comfortable polypropylene shell or upholstered in your choice of fabric or leather.

## DIMENSIONS

W 560 D 500 H 790 | SD 400 SW 465 SH 455 (mm)

### MATERIALS

Shell: Made of polypropylene, to selected finish Upholstery: FR foam, fully upholstered, to selected finish Base: Made of steel, to selected finish