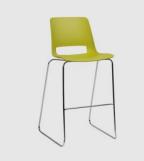

## Bowen Sled

DESIGN FRANK MAUSE CHROMED STEEL POLISHED, AUSTRALIA

The Bowen collection of seating answers the call for multi-use applications offering a comprehensive and configurable suite of chairs with a consistent design theme.

Bowen continues to evolve into an ever larger family including a Sled, 4-Leg (metal and timber), 4-Way Swivel (metal and timber), Stools and Beam seating.

Available with a super comfortable polypropylene shell or upholstered in your choice of fabric or leather.

## DIMENSIONS

W 540 D 550 H 1050 | SD 400 SW 465 SH 730 (mm)

### MATERIALS

Shell: Made of polypropylene, to selected finish Upholstery: FR foam, fully upholstered, to selected finish Base: Made of steel, to selected finish