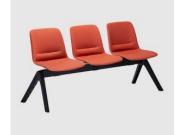

Bowen continues to evolve into an ever larger family including a Sled, 4-Leg (metal and timber), 4-Way Swivel (metal and timber), Stools and Beam seating.

Available with a super comfortable polypropylene shell or upholstered in your choice of fabric or leather.

### MATERIALS

Shell: Made of polypropylene, to selected finish Upholstery: FR foam, fully upholstered, to selected finish Base: Made of steel, to selected finish

**Bowen Timber Trestle** CHAIR OFFICE EDIT

Bowen BEAM SEATING OFFICE EDIT

ownworld.com.au

Darlinghurst +61 2 9358 1155

SYDNEY 5/50 Stanley Street

+61394170781

MELBOURNE

11 Stanley Street