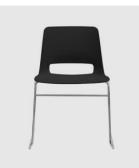

## Bowen Sled

DESIGN FRANK MAUSE CHROMED STEEL POLISHED, AUSTRALIA

The Bowen collection of seating answers the call for multi-use applications offering a comprehensive and configurable suite of chairs with a consistent design theme.

Bowen continues to evolve into an ever larger family including a Sled, 4-Leg (metal and timber), 4-Way Swivel (metal and timber), Stools and Beam seating.

Available with a super comfortable polypropylene shell or upholstered in your choice of fabric or leather.

### MATERIALS

Shell: Made of polypropylene, to selected finish Upholstery: FR foam, fully upholstered, to selected finish Base: Made of steel, to selected finish