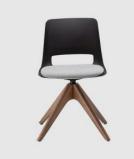

Bowen continues to evolve into an ever larger family including a Sled, 4-Leg (metal and timber), 4-Way Swivel (metal and timber), Stools and Beam seating.

Available with a super comfortable polypropylene shell or upholstered in your choice of fabric or leather.

### MATERIALS

Shell: Made of polypropylene, to selected finish Upholstery: FR foam, fully upholstered, to selected finish Base: Made of steel, to selected finish

## COLLECTION

**Bowen 4-Leg** STACKING CHAIR OFFICE EDIT

Bowen 4-Way Swivel on Castors MEETING CHAIR OFFICE EDIT

**Bowen Sled** STACKING CHAIR OFFICE EDIT

Bowen Sled STOOL OFFICE EDIT

Bowen Timber 4-Leg CHAIR OFFICE EDIT