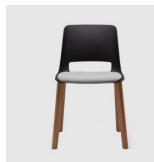

Bowen continues to evolve into an ever larger family including a Sled, 4-Leg (metal and timber), 4-Way Swivel (metal and timber), Stools and Beam seating.

Available with a super comfortable polypropylene shell or upholstered in your choice of fabric or leather.

### MATERIALS

Shell: Made of polypropylene, to selected finish Upholstery: FR foam, fully upholstered, to selected finish Base: Made of steel, to selected finish

## COLLECTION

**Bowen 4-Leg** STACKING CHAIR OFFICE EDIT

Bowen 4-Way Swivel on Castors MEETING CHAIR OFFICE EDIT

**Bowen Sled** STACKING CHAIR OFFICE EDIT

Bowen Sled STOOL OFFICE EDIT

Bowen Timber 4-Leg CHAIR OFFICE EDIT