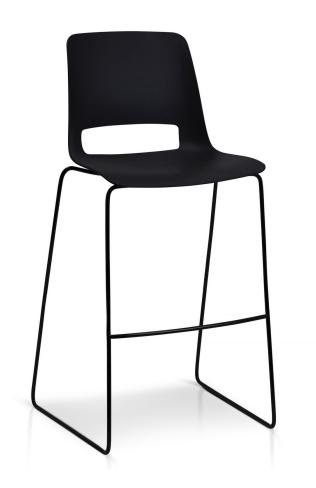

## Bowen Sled

DESIGN FRANK MAUSE CHROMED STEEL POLISHED, AUSTRALIA

The Bowen collection of seating answers the call for multi-use applications offering a comprehensive and configurable suite of chairs with a consistent design theme.

Bowen continues to evolve into an ever larger family including a Sled, 4-Leg (metal and timber), 4-Way Swivel (metal and timber), Stools and Beam seating.

Available with a super comfortable polypropylene shell or upholstered in your choice of fabric or leather.

## DIMENSIONS

W 540 D 550 H 1050 | SD 400 SW 465 SH 730 (mm)

### MATERIALS

Shell: Made of polypropylene, to selected finish Upholstery: FR foam, fully upholstered, to selected finish Base: Made of steel, to selected finish