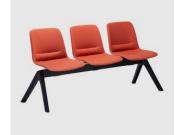

Bowen continues to evolve into an ever larger family including a Sled, 4-Leg (metal and timber), 4-Way Swivel (metal and timber), Stools and Beam seating.

Available with a super comfortable polypropylene shell or upholstered in your choice of fabric or leather.

**Bowen Timber Trestle** CHAIR OFFICE EDIT

Bowen BEAM SEATING OFFICE EDIT

ownworld.com.au

Darlinghurst +61 2 9358 1155

5/50 Stanley Street

SYDNEY

+61394170781

MELBOURNE