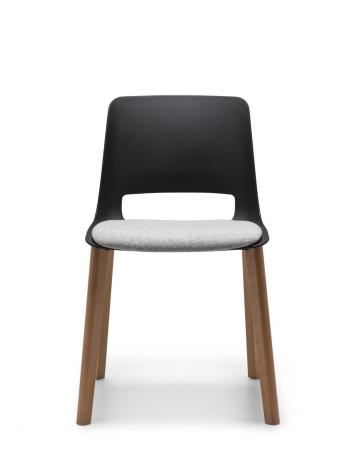

# Bowen Timber 4-Leg

DESIGN FRANK MAUSE EUROPEAN BEECH STAINED TO OAK, AUSTRALIA

The Bowen collection of seating answers the call for multi-use applications offering a comprehensive and configurable suite of chairs with a consistent design theme.

Bowen continues to evolve into an ever larger family including a Sled, 4-Leg (metal and timber), 4-Way Swivel (metal and timber), Stools and Beam seating.

Available with a super comfortable polypropylene shell or upholstered in your choice of fabric or leather.

### MATERIALS

Shell: Made of polypropylene, to selected finish Upholstery: FR foam, fully upholstered, to selected finish Base: Made of European Beech, to selected finish