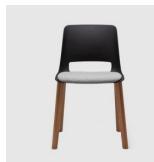

# Bowen Timber 4-Leg

DESIGN FRANK MAUSE EUROPEAN BEECH STAINED TO OAK, AUSTRALIA

The Bowen collection of seating answers the call for multi-use applications offering a comprehensive and configurable suite of chairs with a consistent design theme.

### MATERIALS

Shell: Made of polypropylene, to selected finish Upholstery: FR foam, fully upholstered, to selected finish Base: Made of European Beech, to selected finish