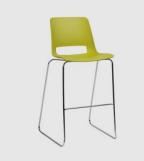

Bowen continues to evolve into an ever larger family including a Sled, 4-Leg (metal and timber), 4-Way Swivel (metal and timber), Stools and Beam seating.

Available with a super comfortable polypropylene shell or upholstered in your choice of fabric or leather.

# COLLECTION

**Bowen 4-Leg** STACKING CHAIR OFFICE EDIT

Bowen 4-Way Swivel on Castors MEETING CHAIR OFFICE EDIT

**Bowen Sled** STACKING CHAIR OFFICE EDIT

Bowen Sled STOOL OFFICE EDIT

Bowen Timber 4-Leg CHAIR OFFICE EDIT