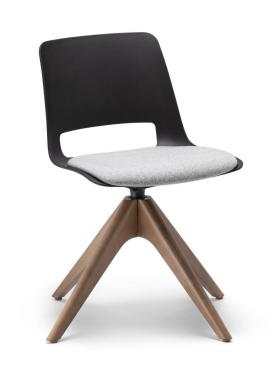

## Bowen Timber Trestle

**DESIGN** FRANK MAUSE

EUROPEAN BEECH STAINED TO OAK, AUSTRALIA

The Bowen collection of seating answers the call for multi-use applications offering a comprehensive and configurable suite of chairs with a consistent design theme.

## **DIMENSIONS**

W 500 D 510 H 795 | SD 400 SW 440 SH 465

## **MATERIALS**

Shell: Made of polypropylene, to selected finish Uphol stery: FR foam, fully uphol stered, to selected finishBase: Made of European Ash, to selected finish