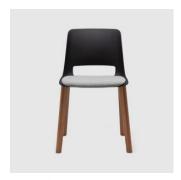

## Bowen Timber Trestle

**DESIGN** FRANK MAUSE

EUROPEAN BEECH STAINED TO OAK, AUSTRALIA

The Bowen collection of seating answers the call for multi-use applications offering a comprehensive and configurable suite of chairs with a consistent design theme.

Bowen continues to evolve into an ever larger family including a Sled, 4-Leg (metal and timber), 4-Way Swivel (metal and timber), Stools and Beam seating.

 $\label{lem:comfortable} A vailable with a super comfortable polypropylene shell or upholstered in your choice of fabric or leather.$ 

## **MATERIALS**

Shell: Made of polypropylene, to selected finish Uphol stery: FR foam, fully uphol stered, to selected finishBase: Made of European Ash, to selected finish