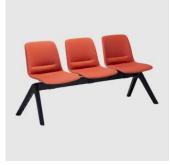

## Bowen Timber Trestle

**DESIGN** FRANK MAUSE

EUROPEAN BEECH STAINED TO OAK, AUSTRALIA

The Bowen collection of seating answers the call for multi-use applications offering a comprehensive and configurable suite of chairs with a consistent design theme.

Bowen continues to evolve into an ever larger family including a Sled, 4-Leg (metal and timber), 4-Way Swivel (metal and timber), Stools and Beam seating.

 $\label{lem:comfortable} A vailable with a super comfortable polypropylene shell or upholstered in your choice of fabric or leather.$ 

Bowen Timber Trestle **OFFICE EDIT** 

Bowen **BEAM SEATING** OFFICE EDIT