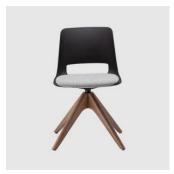

## Bowen Timber Trestle

**DESIGN** FRANK MAUSE

EUROPEAN BEECH STAINED TO OAK, AUSTRALIA

The Bowen collection of seating answers the call for multi-use applications offering a comprehensive and configurable suite of chairs with a consistent design theme.

Bowen continues to evolve into an ever larger family including a Sled, 4-Leg (metal and timber), 4-Way Swivel (metal and timber), Stools and Beam seating.

 $\label{lem:comfortable} A vailable with a super comfortable polypropylene shell or upholstered in your choice of fabric or leather.$ 

## **MATERIALS**

Shell: Made of polypropylene, to selected finish Uphol stery: FR foam, fully uphol stered, to selected finishBase: Made of European Ash, to selected finish