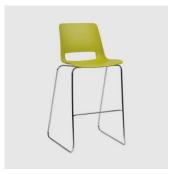

## Bowen Timber Trestle

**DESIGN** FRANK MAUSE

EUROPEAN BEECH STAINED TO OAK, AUSTRALIA

The Bowen collection of seating answers the call for multi-use applications offering a comprehensive and configurable suite of chairs with a consistent design theme.

Bowen continues to evolve into an ever larger family including a Sled, 4-Leg (metal and timber), 4-Way Swivel (metal and timber), Stools and Beam seating.

 $\label{lem:comfortable} A vailable with a super comfortable polypropylene shell or upholstered in your choice of fabric or leather.$ 