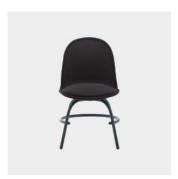

## Bowler Backless

ESTUDI{H}AC BLASCO&VILA, SPAIN DESIGN

The Bowler Collection takes its inspiration from the Bowler Hat — a hard felt hat with a  $rounded\,crown, designed\,in\,1844\,to\,protect\,the\,heads\,of\,English\,forest\,rangers.\,The$  $Bowler\,Collection\,by\,estudi\{H\} ac\,is\,an\,elegant\,and\,contemporary\,rendition\,that\,pays$ homage to the iconic hat.

Bowler is available as a chair, stool and lounge chair with a distinctive ring metal base.

LEADTIME

12-14 Weeks

WARRANTY

3 Year Structural

CERTIFICATION

FSC Certification PEFC Certification

ISO 9001:2015

## **MATERIALS**

Seat: FR polyurethane foam, upholstered in House Fabric or House Leather Base: Tubular steel to house powdercoat Other Features: Nylon glides