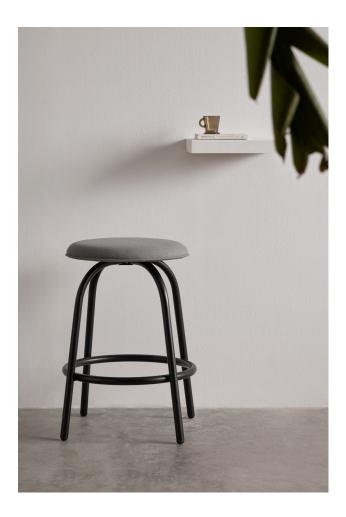

## Bowler Backless

ESTUDI{H}AC BLASCO&VILA, SPAIN DESIGN

The Bowler Collection takes its inspiration from the Bowler Hat — a hard felt hat with a  $rounded\,crown, designed\,in\,1844\,to\,protect\,the\,heads\,of\,English\,forest\,rangers.\,The$  $Bowler\,Collection\,by\,estudi\{H\} ac\,is\,an\,elegant\,and\,contemporary\,rendition\,that\,pays$ homage to the iconic hat.

Bowler is available as a chair, stool and lounge chair with a distinctive ring metal base.

LEADTIME

12-14 Weeks

WARRANTY

3 Year Structural

CERTIFICATION

FSC Certification PEFC Certification

ISO 9001:2015

## **DIMENSIONS**

Counter Stool W 400 D 400 H 370 (mm)

Barstool W 400 D 400 H 370 (mm)

## **MATERIALS**

Seat: FR polyurethane foam, upholstered in House Fabric or House Leather Base: Tubular steel to house powdercoat Other Features: Nylon glides