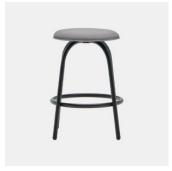

## **DIMENSIONS**

Counter Stool W 400 D 400 H 370 (mm)

Barstool W 400 D 400 H 370 (mm)

## **MATERIALS**

Seat: FR polyurethane foam, upholstered in House Fabric or House Leather Base: Tubular steel to house powdercoat Other Features: Nylon glides

## **COLLECTION**

Bowler Backless Low STOOL BLASCO&VILA

Bowler STOOL BLASCO&VILA

Bowler LOUNGE CHAIR BLASCO&VILA

Bowler CHAIR BLASCO&VILA

Bowler Backless STOOL BLASCO&VILA