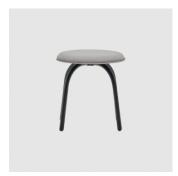

## Bowler Backless Low

DESIGN ESTUDI{H}AC BLASCO&VILA, SPAIN

 $The Bowler Collection takes its inspiration from the Bowler Hat — a hard felt hat with a rounded crown, designed in 1844 to protect the heads of English forest rangers. The Bowler Collection by estudi{H} ac is an elegant and contemporary rendition that pays homage to the iconic hat.}\\$ 

## **DIMENSIONS**

W 400 D 400 H 370 (mm)

## **MATERIALS**

Seat: FR polyurethane foam, upholstered in House Fabric Base: Tubular steel to house powdercoat Other Features: Nylon glides