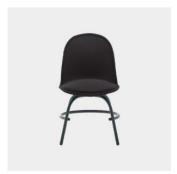

## Bowler Backless Low

DESIGN ESTUDI{H}AC BLASCO&VILA, SPAIN

 $The Bowler Collection takes its inspiration from the Bowler Hat — a hard felt hat with a rounded crown, designed in 1844 to protect the heads of English forest rangers. The Bowler Collection by estudi{H} ac is an elegant and contemporary rendition that pays homage to the iconic hat.}\\$ 

Bowler is available as a chair, stool and lounge chair with a distinctive ring metal base.

LEADTIME

12–14 Weeks

WARRANTY

3 Year Structural

CERTIFICATION

FSC Certification PEFC Certification

ISO 9001:2015

## COLLECTION

Bowler Backless Low STOOL BLASCO&VILA

Bowler STOOL BLASCO&VILA

Bowler LOUNGE CHAIR BLASCO&VILA

Bowler CHAIR BLASCO&VILA

Bowler Backless STOOL BLASCO&VILA

+61394170781