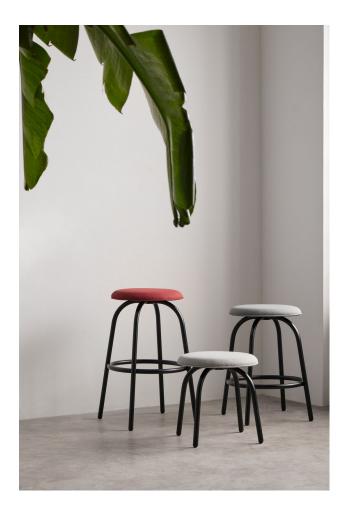

## Bowler Backless Low

DESIGN ESTUDI{H}AC BLASCO&VILA, SPAIN

 $The Bowler Collection takes its inspiration from the Bowler Hat — a hard felt hat with a rounded crown, designed in 1844 to protect the heads of English forest rangers. The Bowler Collection by estudi{H} ac is an elegant and contemporary rendition that pays homage to the iconic hat.}\\$ 

Bowler is available as a chair, stool and lounge chair with a distinctive ring metal base.

LEADTIME

12–14 Weeks

WARRANTY

3 Year Structural

CERTIFICATION

FSC Certification PEFC Certification

ISO 9001:2015

## COLLECTION

Bowler Backless Low STOOL BLASCO&VILA

Bowler STOOL BLASCO&VILA

Bowler LOUNGE CHAIR BLASCO&VILA

Bowler CHAIR BLASCO&VILA

Bowler Backless STOOL BLASCO&VILA

+61394170781