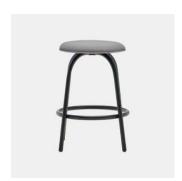

## Bowler Backless Low

DESIGN ESTUDI{H}AC BLASCO&VILA, SPAIN

 $The Bowler Collection takes its inspiration from the Bowler Hat — a hard felt hat with a rounded crown, designed in 1844 to protect the heads of English forest rangers. The Bowler Collection by estudi{H} ac is an elegant and contemporary rendition that pays homage to the iconic hat.}\\$ 

Bowler is available as a chair, stool and lounge chair with a distinctive ring metal base.

LEADTIME

12–14 Weeks

WARRANTY

3 Year Structural

CERTIFICATION

FSC Certification PEFC Certification

ISO 9001:2015

## **DIMENSIONS**

W 400 D 400 H 370 (mm)

## **MATERIALS**

Seat: FR polyurethane foam, upholstered in House Fabric Base: Tubular steel to house powdercoat Other Features: Nylon glides

## COLLECTION

Bowler Backless Low STOOL BLASCO&VILA

Bowler STOOL BLASCO&VILA

Bowler LOUNGE CHAIR BLASCO&VILA

Bowler CHAIR BLASCO&VILA

Bowler Backless STOOL BLASCO&VILA

+61394170781