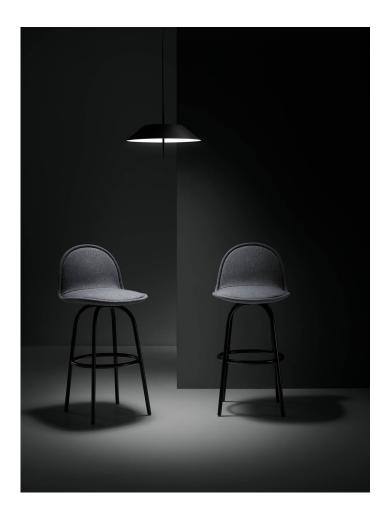

# Bowler

DESIGN ESTUDI{H}AC BLASCO&VILA, SPAIN

 $The Bowler Collection takes its inspiration from the Bowler Hat — a hard felt hat with a rounded crown, designed in 1844 to protect the heads of English forest rangers. The Bowler Collection by estudi{H} ac is an elegant and contemporary rendition that pays homage to the iconic hat.}\\$ 

Bowler is available as a chair, stool and lounge with a distinctive ring metal base.

## **DIMENSIONS**

W 520 D 530 H 1050 | SH 760 (mm)