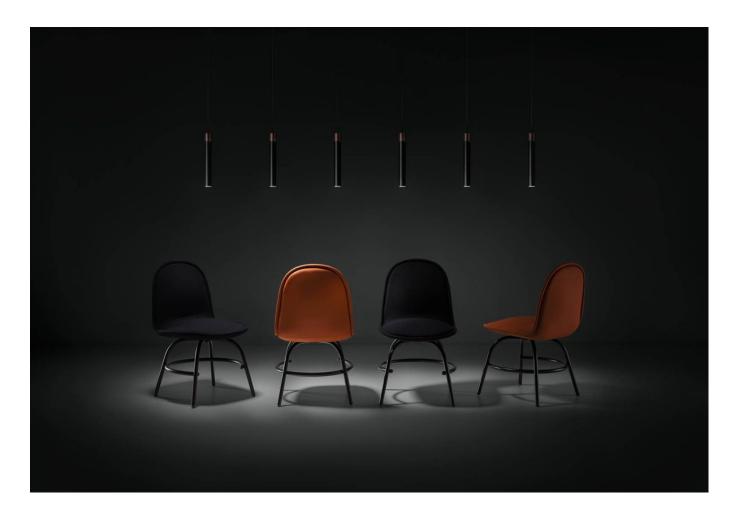

# Bowler

DESIGN ESTUDI{H}AC BLASCO&VILA, SPAIN

 $The Bowler Collection takes its inspiration from the Bowler Hat — a hard felt hat with a rounded crown, designed in 1844 to protect the heads of English forest rangers. The Bowler Collection by estudi{H} ac is an elegant and contemporary rendition that pays homage to the iconic hat.}\\$ 

Bowler is available as a chair, stool and lounge with a distinctive ring metal base.

# **COLLECTION**

Bowler STOOL BLASCO&VILA

Bowler LOUNGE CHAIR BLASCO&VILA

Bowler CHAIR BLASCO&VILA