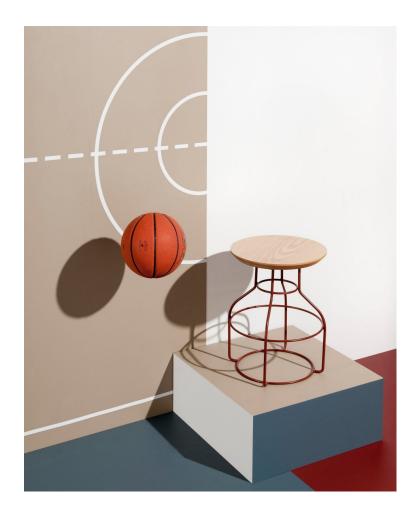

## Bradley Hooper

DESIGN DALE HARDIMAN & ADAM LYNCH DOWEL JONES, AUSTRALIA

Designed and manufactured in Australia, Bradley Hooper is a range of simple stools, coffee tables and side tables. The Bradley Hooper stool features a solid timber top. Concentric rings in the Bradley Hooper stool hold bent wire forms to create a bottle like shape. Bradley Hooper stools are available in a range of finishes.