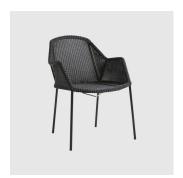

# Breeze

DESIGN STRAND+HVASS CANE-LINE, DENMARK

The Breeze outdoor seating collection demands attention with its beautiful and elegant lines. Extremely comfortable, the angled legs and meticulously woven detail result in a sleek and stylish collection of seating that would look equally luxurious in both indoor and outdoor settings.

 $The \, carefully \, selected \, materials \, ensure \, that \, the \, Breeze \, collection \, can \, be \, left \, outside \, in \, all \, types \, of \, weather \, conditions \, and \, environments, with \, little \, maintenance.$ 

The Breeze collection includes an armchair; with options of a sled or 4 leg frame, a lounge chair; in both low or high back options, a sofa and a stool which is available at both counter and bar heights. Cushions and footstools are also available.

# **MATERIALS**

Shell: Made of Cane-Line Weave, to selected finish  $Base: Made\ of\ a luminium, powder coated\ to\ selected\ finish$ Glides: Nylon glides