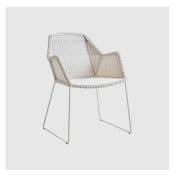

# Breeze

DESIGN STRAND+HVASS CANE-LINE, DENMARK

The Breeze outdoor seating collection demands attention with its beautiful and elegant lines. Extremely comfortable, the angled legs and meticulously woven detail result in a sleek and stylish collection of seating that would look equally luxurious in both indoor and outdoor settings.

 $The \, carefully \, selected \, materials \, ensure \, that \, the \, Breeze \, collection \, can \, be \, left \, outside \, in \, all \, types \, of \, weather \, conditions \, and \, environments, with \, little \, maintenance.$ 

The Breeze collection includes an armchair; with options of a sled or 4 leg frame, a lounge chair; in both low or high back options, a sofa and a stool which is available at both counter and bar heights. Cushions and footstools are also available.

# **MATERIALS**

Shell: Made of Cane-Line Weave, to selected finish  $Base: Made\ of\ a luminium, powder coated\ to\ selected\ finish$ Glides: Nylon glides