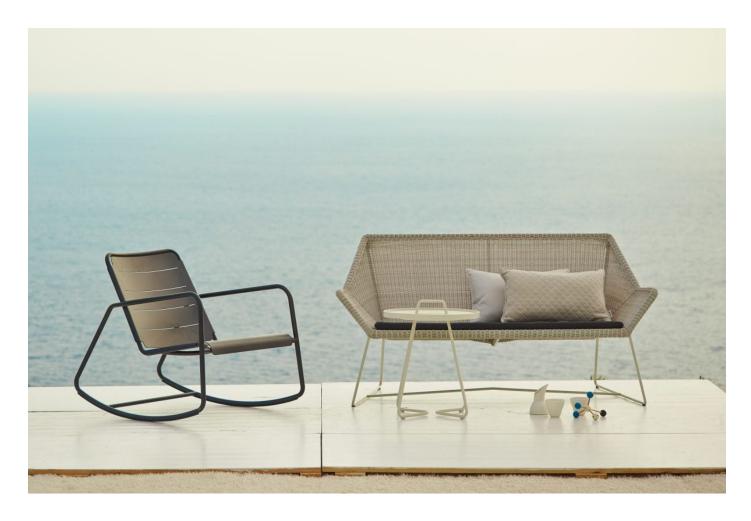

# Breeze

DESIGN STRAND+HVASS CANE-LINE, DENMARK

The Breeze outdoor seating collection demands attention with its beautiful and elegant lines. Extremely comfortable, the angled legs and meticulously woven detail result in a sleek and stylish collection of seating that would look equally luxurious in both indoor and outdoor settings.

 $The \, carefully \, selected \, materials \, ensure \, that \, the \, Breeze \, collection \, can \, be \, left \, outside \, in \, all \, types \, of \, weather \, conditions \, and \, environments, with \, little \, maintenance.$ 

The Breeze collection includes an armchair; with options of a sled or 4 leg frame, a lounge chair; in both low or high back options, a sofa and a stool which is available at both counter and bar heights. Cushions and footstools are also available.

# **MATERIALS**

Shell: Made of Cane-Line Weave, to selected finish  $Base: Made\ of\ a luminium, powder coated\ to\ selected\ finish$ Glides: Nylon glides