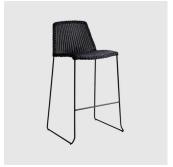

# Breeze

DESIGN STRAND+HVASS CANE-LINE, DENMARK

The Breeze outdoor seating collection demands attention with its beautiful and elegant lines. Extremely comfortable, the angled legs and meticulously woven detail result in a sleek and stylish collection of seating that would look equally luxurious in both indoor and outdoor settings.

 $The \, carefully \, selected \, materials \, ensure \, that \, the \, Breeze \, collection \, can \, be \, left \, outside \, in \, all \, types \, of \, weather \, conditions \, and \, environments, with \, little \, maintenance.$ 

The Breeze collection includes an armchair; with options of a sled or 4 leg frame, a lounge chair; in both low or high back options, a sofa and a stool which is available at both counter and bar heights. Cushions and footstools are also available.

# **MATERIALS**

Shell: Made of Cane-Line Weave, to selected finish  $Base: Made\ of\ a luminium, powder coated\ to\ selected\ finish$ Glides: Nylon glides