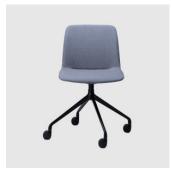

# Breo 4-Way Swivel on Castors

DESIGN COLLABORATION

ADVANTA, AUSTRALIA

 $Super comfortable \ and \ robust, Breo \ is \ designed \ to \ be \ used \ in \ many \ different \ applications.$ 

Breo is available as a Sled, 4-Way and 5-Way Swivel on Castors.