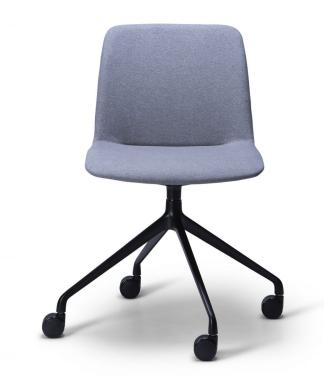

# Breo 4-Way Swivel on Castors

DESIGN COLLABORATION

ADVANTA, AUSTRALIA

 $Super comfortable \ and \ robust, Breo \ is \ designed \ to \ be \ used \ in \ many \ different \ applications.$ 

Breo is available as a Sled, 4-Way and 5-Way Swivel on Castors.

## **DIMENSIONS**

W 500 D 500 H 830 | SW 470 SH 455 (mm)

## **MATERIALS**

Upholstery: FR foam, fully upholstered, to selected finish  $Base: Fixed\ height, made\ of\ aluminium, to\ selected\ finish$ Castors: Nylon castors