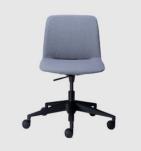

# Breo 5-Way on Castors

DESIGN COLLABORATION ADVANTA, AUSTRALIA

Super comfortable and robust, Breo is designed to be used in many different applications.

Breo is available as a Sled, 4-Way and 5-Way Swivel on Castors.

# DIMENSIONS

W 650 D 650 H 780-870 | SW 470 SH 460-550 (mm)

## MATERIALS

Upholstery: FR foam, fully upholstered, to selected finish Base: Adjustable height, made of aluminium, to selected finish Castors: Nylon castors

## COLLECTION

**Breo Sled** STACKING CHAIR ADVANTA

**Breo 4-Way Swivel on Castors** MEETING CHAIR ADVANTA

**Breo 5-Way on Castors** TASK CHAIR ADVANTA

**SYDNEY** 5/50 Stanley Street Darlinghurst MELBOURNE 11 Stanley Street Collingwood