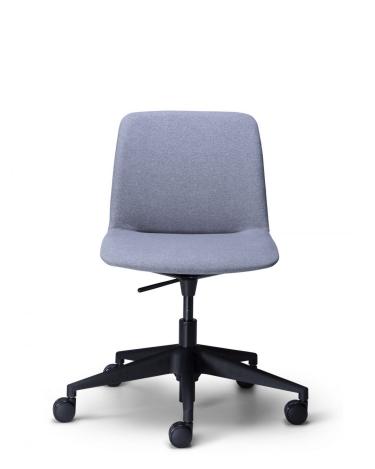

# Breo 5-Way on Castors

DESIGN COLLABORATION ADVANTA, AUSTRALIA

Super comfortable and robust, Breo is designed to be used in many different applications.

Breo is available as a Sled, 4-Way and 5-Way Swivel on Castors.

# DIMENSIONS

W 650 D 650 H 780-870 | SW 470 SH 460-550 (mm)

## MATERIALS

Upholstery: FR foam, fully upholstered, to selected finish Base: Adjustable height, made of aluminium, to selected finish Castors: Nylon castors