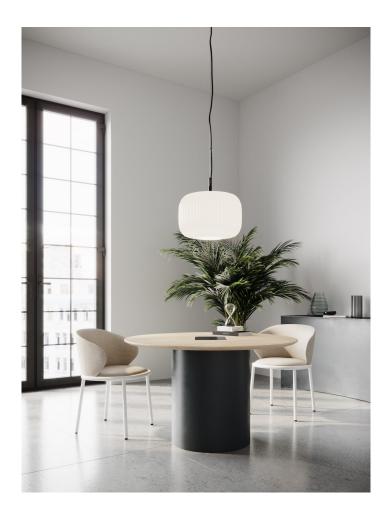

# Bruce

DESIGN OWNWORLD LOCAL EDIT, AUSTRALIA

Bruce is a collection of monolithic steel table bases.

 $\label{lem:made} Made in Melbourne, Bruce is available in a multitude of sizes, heights and powder coat finishes. Ideal for composing generous dining and expansive meeting tables for residential, hospitality and workplace applications.$ 