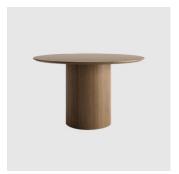

## Bruce Timber

DESIGN OWNWORLD
OWNWORLD, AUSTRALIA

 $Bruce\ Timber\ is\ a\ collection\ of\ monolithic\ woodgrain\ table\ bases.$ 

 $\label{lem:made} Made in Sydney, Bruce \ Timber is available in a multitude \ of sizes, heights and timber finishes. Ideal for composing generous dining and expansive meeting tables for residential, hospitality and workplace applications.$ 

## **DIMENSIONS**

Bruce Timber Base 350 350 dia 695 H (mm) To suit tabletop 500—800 dia (mm)

Bruce Timber Base 400 400 dia 695 H (mm) To suit tabletop 1000 dia (mm)

Bruce Timber Base 550 550 dia 695 H (mm) To suit tabletop 1500 dia (mm) Bruce Timber Base 700 700 dia 695 H (mm) To suit tabletop 1800 dia (mm)

## COLLECTION

Bruce Timber COUNTER/BAR HEIGHT OWNWORLD.

Bruce Timber MEETING/DINING OWNWORLD.

Bruce Timber Multibase MEETING/DINING OWNWORLD