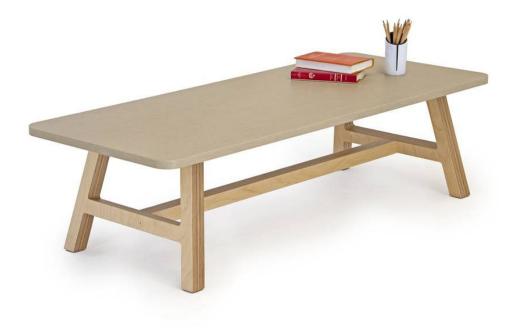

# Butterfly

DESIGN LUX STUDIO LUX STUDIO, AUSTRALIA

The Butterfly table collection embraces the versatility of plywood with a robust, considered, collaborative table system. Butterfly is designed to allow for consistency from the boardroom through to informal meeting and collaborative spaces.

# MATERIALS

Table Base: Manufactured from 50mm thick birch plywood, finished to natural or stained/painted to selected colour. Custom colours available at a surcharge Table Tops: Manufactured to specification, available in many materials and finishes including, laminate, compact laminate, veneer or solid timber