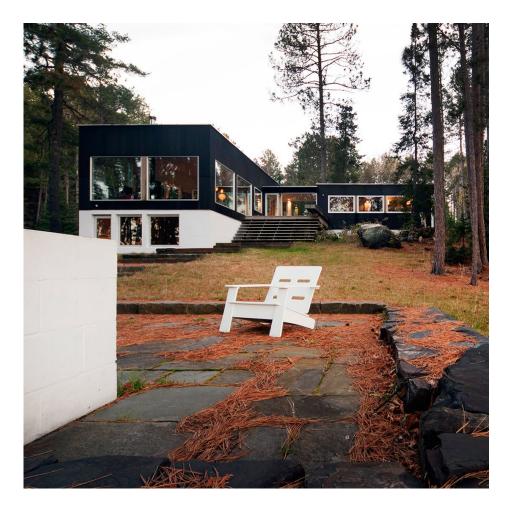

## Cabrio

DESIGNS

DESIGN LOLL DESIGNS LOLL DESIGNS, USA

Like the Tesla Roadster, the Cabrio sports chair was a concept chair that just couldn $\tilde{O}$ t be kept in the garage. Taking you from 60 to 0 in less than 4 seconds, this exceptionally comfortable patio chair sits low to the ground, with wide arms to rest your elbows, as well as a could link.

 $The thick recycled \ HDPE feels solid and sturdy and the weight of the chair ensures it will not blow around. 100 percent relaxation, 100 percent of the time.$ 