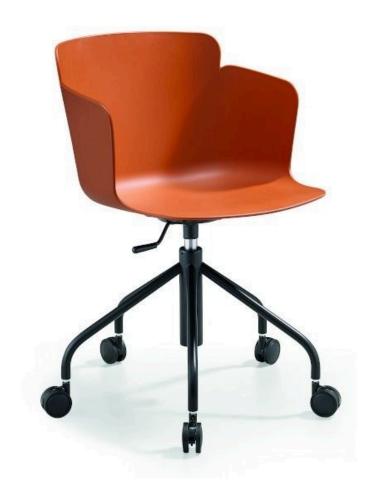

# Calla DP 5-Way Castor

**MIDJ** 

DESIGN

FABRIZIO BATONI

The Calla collection is designed by architect Fabrizio Batoni, who interpreted the needs of contemporary living through a versatile furnishing element, ideal for public and private applications.

Calla is available in two versions, either a chair or an armchair, both characterised by an essential look and made in polypropylene, or fully upholstered in a wide range of finishes, to satisfy different preferences and lifestyles.

## **DIMENSIONS**

Calla DP PP Calla DP TS

W 580 D 550 H 780-880 | AH 680-780 SH 460-560 (mm)

# **MATERIALS**

Shell: Made of polypropylene, to selected colour Upholstery: Fire retardant foam, fully upholstered, to selected finish Base: Made of steel, selected finish Castors: Nylon castors