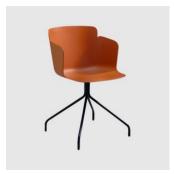

Calla is available in two versions, either a chair or an armchair, both characterised by an essential look and made in polypropylene, or fully upholstered in a wide range of finishes, to satisfy different preferences and lifestyles.

# **MATERIALS**

Shell: Made of polypropylene, to selected colour Upholstery: Fire retardant foam, fully upholstered, to selected finish Base: Made of steel, selected finish Castors: Nylon castors

# COLLECTION

Calla DP 5-Way Castor TASK ARMCHAIR MIDJ

Calla DS 5-Way Castor TASK CHAIR MIDJ

Calla P 4-Leg STOOL MIDJ

Calla P L Timber 4-Leg ARMCHAIR MIDJ

Calla P M 4-Leg ARMCHAIR MIDJ

Calla P M 4-Way Swivel
MEETING ARMCHAIR
MIDJ