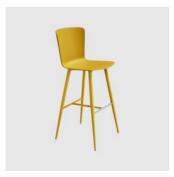

## **DIMENSIONS**

Calla DP PP Calla DP TS

W 580 D 550 H 780-880 | AH 680-780 SH 460-560 (mm)

# **MATERIALS**

Shell: Made of polypropylene, to selected colour Upholstery: Fire retardant foam, fully upholstered, to selected finish Base: Made of steel, selected finish Castors: Nylon castors