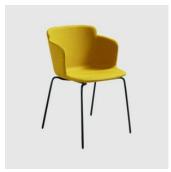

Calla is available in two versions, either a chair or an armchair, both characterised by an essential look and made in polypropylene, or fully upholstered in a wide range of finishes, to satisfy different preferences and lifestyles.

# **MATERIALS**

Shell: Made of polypropylene, to selected colour Upholstery: Fire retardant foam, fully upholstered, to selected finish Base: Made of steel, selected finish Castors: Nylon castors