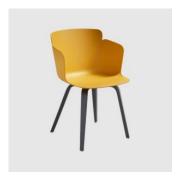

Calla is available in two versions, either a chair or an armchair, both characterised by an essential look and made in polypropylene, or fully upholstered in a wide range of finishes, to satisfy different preferences and lifestyles.

# **MATERIALS**

Shell: Made of polypropylene, to selected colour Upholstery: Fire retardant foam, fully upholstered, to selected finish Base: Made of steel, selected finish Castors: Nylon castors

# COLLECTION

Calla DP 5-Way Castor TASK ARMCHAIR MIDJ

Calla DS 5-Way Castor TASK CHAIR MIDJ

Calla P 4-Leg STOOL MIDJ

Calla P L Timber 4-Leg ARMCHAIR MIDJ

Calla P M 4-Leg ARMCHAIR MIDJ

Calla P M 4-Way Swivel
MEETING ARMCHAIR
MIDJ