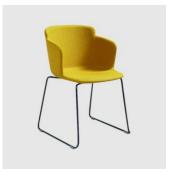

Calla is available in two versions, either a chair or an armchair, both characterised by an essential look and made in polypropylene, or fully upholstered in a wide range of finishes, to satisfy different preferences and lifestyles.

# **MATERIALS**

Shell: Made of polypropylene, to selected colour Upholstery: Fire retardant foam, fully upholstered, to selected finish Base: Made of steel, selected finish Castors: Nylon castors

Calla P M Sled ARMCHAIR MIDJ

Calla S 4-Leg STOOL MIDJ

Calla S M 4-Leg CHAIR MIDJ

Calla S M 4-Way Swivel
MEETING CHAIR
MIDJ

Calla S M Sled CHAIR MIDJ

Calla S M Timber 4-Leg
CHAIR
MIDJ