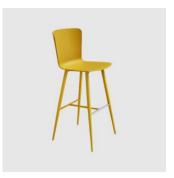

### **DIMENSIONS**

Calla P M\_T PP

Calla P M\_T T S

W 510 D 530 H 780 | AH 670 SH 460 (mm)

### **MATERIALS**

Shell: Made of polypropylene, to selected colour Upholstery: Fire retardant foam, fully upholstered, to selected finish Base: Made of steel, powdercoated to selected finish Glides: Nylon glides