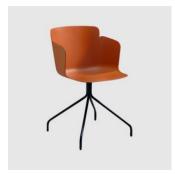

Calla is available in two versions, either a chair or an armchair, both characterised by an essential look and made in polypropylene, or fully upholstered in a wide range of finishes, to satisfy different preferences and lifestyles.

### **MATERIALS**

Shell: Made of polypropylene, to selected colour Upholstery: Fire retardant foam, fully upholstered, to selected finish Base: Made of steel, powdercoated to selected finish Glides: Nylon glides