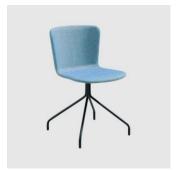

Calla is available in two versions, either a chair or an armchair, both characterised by an essential look and made in polypropylene, or fully upholstered in a wide range of finishes, to satisfy different preferences and lifestyles.

### **MATERIALS**

Shell: Made of polypropylene, to selected colour Upholstery: Fire retardant foam, fully upholstered, to selected finish Base: Made of steel, powdercoated to selected finish Glides: Nylon glides