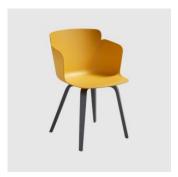

Calla is available in two versions, either a chair or an armchair, both characterised by an essential look and made in polypropylene, or fully upholstered in a wide range of finishes, to satisfy different preferences and lifestyles.

### **MATERIALS**

Shell: Made of polypropylene, to selected colour Upholstery: Fire retardant foam, fully upholstered, to selected finish Base: Made of steel, powdercoated to selected finish Glides: Nylon glides