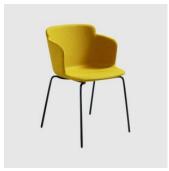

Calla is available in two versions, either a chair or an armchair, both characterised by an essential look and made in polypropylene, or fully upholstered in a wide range of finishes, to satisfy different preferences and lifestyles.

### **MATERIALS**

Shell: Made of polypropylene, to selected colour Upholstery: Fire retardant foam, fully upholstered, to selected finish Base: Made of steel, powdercoated to selected finish Glides: Nylon glides