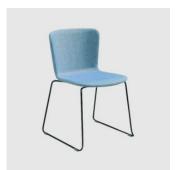

Calla is available in two versions, either a chair or an armchair, both characterised by an essential look and made in polypropylene, or fully upholstered in a wide range of finishes, to satisfy different preferences and lifestyles.

### **MATERIALS**

Shell: Made of polypropylene, to selected colour Upholstery: Fire retardant foam, fully upholstered, to selected finish Base: Made of steel, powdercoated to selected finish Glides: Nylon glides