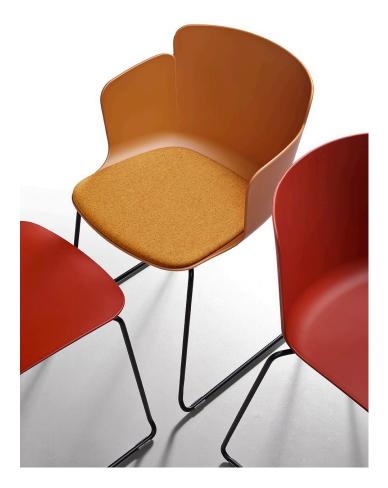

# Calla PM Sled

**MIDJ** 

DESIGN

FABRIZIO BATONI

The Calla collection is designed by architect Fabrizio Batoni, who interpreted the needs of contemporary living through a versatile furnishing element, ideal for public and private applications.

Calla is available in two versions, either a chair or an armchair, both characterised by an essential look and made in polypropylene, or fully upholstered in a wide range of finishes, to satisfy different preferences and lifestyles.

### **MATERIALS**

Shell: Made of polypropylene, to selected colour Upholstery: Fire retardant foam, fully upholstered, to selected finish Base: Made of steel, powdercoated to selected finish Glides: Nylon glides