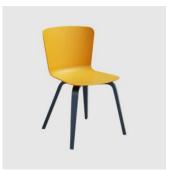

### **DIMENSIONS**

Calla P M\_T PP

Calla P M\_T T S

W 510 D 530 H 780 | AH 670 SH 460 (mm)

### **MATERIALS**

Shell: Made of polypropylene, to selected colour Upholstery: Fire retardant foam, fully upholstered, to selected finish Base: Made of steel, powdercoated to selected finish Glides: Nylon glides