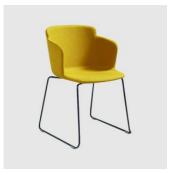

# Calla PM Sled

**MIDJ** 

DESIGN

FABRIZIO BATONI

The Calla collection is designed by architect Fabrizio Batoni, who interpreted the needs of contemporary living through a versatile furnishing element, ideal for public and private applications.

Calla is available in two versions, either a chair or an armchair, both characterised by an essential look and made in polypropylene, or fully upholstered in a wide range of finishes, to satisfy different preferences and lifestyles.

### **MATERIALS**

Shell: Made of polypropylene, to selected colour Upholstery: Fire retardant foam, fully upholstered, to selected finish Base: Made of steel, powdercoated to selected finish Glides: Nylon glides