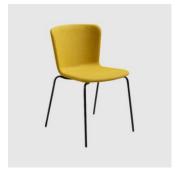

Calla is available in two versions, either a chair or an armchair, both characterised by an essential look and made in polypropylene, or fully upholstered in a wide range of finishes, to satisfy different preferences and lifestyles.

### **MATERIALS**

Shell: Made of polypropylene, to selected colour Upholstery: Fire retardant foam, fully upholstered, to selected finish Base: Made of steel, powdercoated to selected finish Glides: Nylon glides