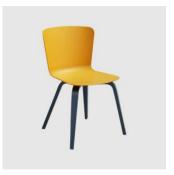

# Calla S 4-Leg

**MIDJ** 

DESIGN FAE

FABRIZIO BATONI

The Calla collection is designed by architect Fabrizio Batoni, who interpreted the needs of contemporary living through a versatile furnishing element, ideal for public and private applications.

Calla is available in two versions, either a chair or an armchair, both characterised by an essential look and made in polypropylene, or fully upholstered in a wide range of finishes, to satisfy different preferences and lifestyles.

# **MATERIALS**

Shell: Made of polypropylene, to selected colour  $Upholstery: Fire\ retardant\ foam, fully\ upholstered, to\ selected\ finish$  $Base: Made\ of\ steel, powder coated\ to\ selected\ finish$ Glides: Nylon glides