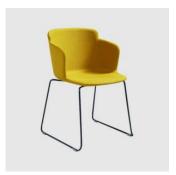

Calla is available in two versions, either a chair or an armchair, both characterised by an essential look and made in polypropylene, or fully upholstered in a wide range of finishes, to satisfy different preferences and lifestyles.

# **MATERIALS**

Shell: Made of polypropylene, to selected colour  $Upholstery: Fire\ retardant\ foam, fully\ upholstered, to\ selected\ finish$  $Base: Made\ of\ steel, powder coated\ to\ selected\ finish$ Glides: Nylon glides