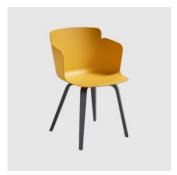

# Calla S 4-Leg

**MIDJ** 

DESIGN FAE

FABRIZIO BATONI

The Calla collection is designed by architect Fabrizio Batoni, who interpreted the needs of contemporary living through a versatile furnishing element, ideal for public and private applications.

Calla is available in two versions, either a chair or an armchair, both characterised by an essential look and made in polypropylene, or fully upholstered in a wide range of finishes, to satisfy different preferences and lifestyles.

# **MATERIALS**

Shell: Made of polypropylene, to selected colour  $Upholstery: Fire\ retardant\ foam, fully\ upholstered, to\ selected\ finish$  $Base: Made\ of\ steel, powder coated\ to\ selected\ finish$ Glides: Nylon glides