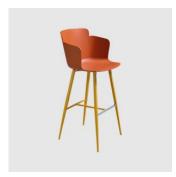

# Calla S 4-Leg

**MIDJ** 

DESIGN FAE

FABRIZIO BATONI

The Calla collection is designed by architect Fabrizio Batoni, who interpreted the needs of contemporary living through a versatile furnishing element, ideal for public and private applications.

Calla is available in two versions, either a chair or an armchair, both characterised by an essential look and made in polypropylene, or fully upholstered in a wide range of finishes, to satisfy different preferences and lifestyles.

### **DIMENSIONS**

Calla S65 M PP Calla S65 M TS

W 450 D 500 H 980 | SH 660 (mm)

Calla S75 M PP Calla S75 M TS W 450 D 500 H 1080 | SH 760 (mm)