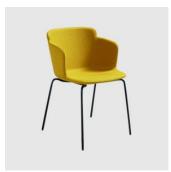

Calla is available in two versions, either a chair or an armchair, both characterised by an essential look and made in polypropylene, or fully upholstered in a wide range of finishes, to satisfy different preferences and lifestyles.

# **MATERIALS**

Shell: Made of polypropylene, to selected colour  $Upholstery: Fire\ retardant\ foam, fully\ upholstered, to\ selected\ finish$  $Base: Made\ of\ steel, powder coated\ to\ selected\ finish$ Glides: Nylon glides