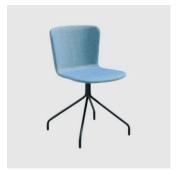

# Calla S 4-Leg

**MIDJ** 

DESIGN FAE

FABRIZIO BATONI

The Calla collection is designed by architect Fabrizio Batoni, who interpreted the needs of contemporary living through a versatile furnishing element, ideal for public and private applications.

Calla is available in two versions, either a chair or an armchair, both characterised by an essential look and made in polypropylene, or fully upholstered in a wide range of finishes, to satisfy different preferences and lifestyles.

# **MATERIALS**

Shell: Made of polypropylene, to selected colour  $Upholstery: Fire\ retardant\ foam, fully\ upholstered, to\ selected\ finish$  $Base: Made\ of\ steel, powder coated\ to\ selected\ finish$ Glides: Nylon glides

# COLLECTION

Calla DP 5-Way Castor TASK ARMCHAIR MIDJ

Calla DS 5-Way Castor TASK CHAIR MIDJ

Calla P 4-Leg STOOL MIDJ

Calla P L Timber 4-Leg ARMCHAIR MIDJ

Calla P M 4-Leg ARMCHAIR MIDJ

Calla P M 4-Way Swivel MEETING ARMCHAIR MIDJ