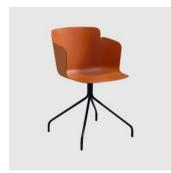

# Calla S 4-Leg

**MIDJ** 

DESIGN FAE

FABRIZIO BATONI

The Calla collection is designed by architect Fabrizio Batoni, who interpreted the needs of contemporary living through a versatile furnishing element, ideal for public and private applications.

Calla is available in two versions, either a chair or an armchair, both characterised by an essential look and made in polypropylene, or fully upholstered in a wide range of finishes, to satisfy different preferences and lifestyles.

# **MATERIALS**

Shell: Made of polypropylene, to selected colour  $Upholstery: Fire\ retardant\ foam, fully\ upholstered, to\ selected\ finish$  $Base: Made\ of\ steel, powder coated\ to\ selected\ finish$ Glides: Nylon glides