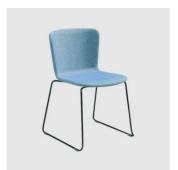

# Calla S 4-Leg

**MIDJ** 

DESIGN FAE

FABRIZIO BATONI

The Calla collection is designed by architect Fabrizio Batoni, who interpreted the needs of contemporary living through a versatile furnishing element, ideal for public and private applications.

Calla is available in two versions, either a chair or an armchair, both characterised by an essential look and made in polypropylene, or fully upholstered in a wide range of finishes, to satisfy different preferences and lifestyles.

# **MATERIALS**

Shell: Made of polypropylene, to selected colour  $Upholstery: Fire\ retardant\ foam, fully\ upholstered, to\ selected\ finish$  $Base: Made\ of\ steel, powder coated\ to\ selected\ finish$ Glides: Nylon glides

Calla P M Sled ARMCHAIR MIDJ

Calla S 4-Leg STOOL MIDJ

Calla S M 4-Leg CHAIR MIDJ

Calla S M 4-Way Swivel
MEETING CHAIR
MIDJ

Calla S M Sled CHAIR MIDJ

Calla S M Timber 4-Leg
CHAIR
MIDJ