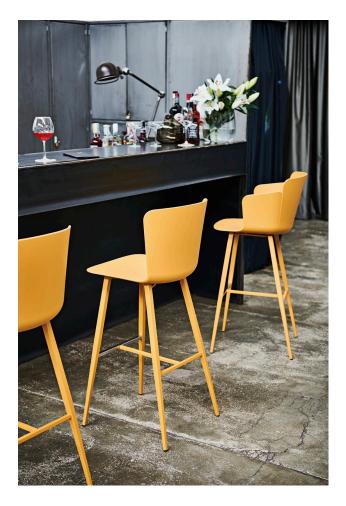

# Calla S 4-Leg

**MIDJ** 

DESIGN FAE

FABRIZIO BATONI

The Calla collection is designed by architect Fabrizio Batoni, who interpreted the needs of contemporary living through a versatile furnishing element, ideal for public and private applications.

Calla is available in two versions, either a chair or an armchair, both characterised by an essential look and made in polypropylene, or fully upholstered in a wide range of finishes, to satisfy different preferences and lifestyles.

### **DIMENSIONS**

Calla S65 M PP Calla S65 M TS

W 450 D 500 H 980 | SH 660 (mm)

Calla S75 M PP Calla S75 M TS W 450 D 500 H 1080 | SH 760 (mm)