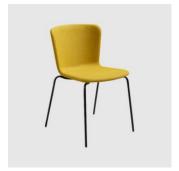

# Calla S 4-Leg

**MIDJ** 

DESIGN FAE

FABRIZIO BATONI

The Calla collection is designed by architect Fabrizio Batoni, who interpreted the needs of contemporary living through a versatile furnishing element, ideal for public and private applications.

Calla is available in two versions, either a chair or an armchair, both characterised by an essential look and made in polypropylene, or fully upholstered in a wide range of finishes, to satisfy different preferences and lifestyles.

# **MATERIALS**

Shell: Made of polypropylene, to selected colour  $Upholstery: Fire\ retardant\ foam, fully\ upholstered, to\ selected\ finish$  $Base: Made\ of\ steel, powder coated\ to\ selected\ finish$ Glides: Nylon glides

Calla P M Sled ARMCHAIR MIDJ

Calla S 4-Leg STOOL MIDJ

Calla S M 4-Leg CHAIR MIDJ

Calla S M 4-Way Swivel
MEETING CHAIR
MIDJ

Calla S M Sled CHAIR MIDJ

Calla S M Timber 4-Leg
CHAIR
MIDJ