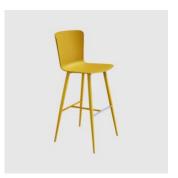

# Calla S 4-Leg

**MIDJ** 

DESIGN FAE

FABRIZIO BATONI

The Calla collection is designed by architect Fabrizio Batoni, who interpreted the needs of contemporary living through a versatile furnishing element, ideal for public and private applications.

Calla is available in two versions, either a chair or an armchair, both characterised by an essential look and made in polypropylene, or fully upholstered in a wide range of finishes, to satisfy different preferences and lifestyles.

### **DIMENSIONS**

Calla S65 M PP Calla S65 M TS

W 450 D 500 H 980 | SH 660 (mm)

Calla S75 M PP Calla S75 M TS W 450 D 500 H 1080 | SH 760 (mm)

# **MATERIALS**

Shell: Made of polypropylene, to selected colour  $Upholstery: Fire\ retardant\ foam, fully\ upholstered, to\ selected\ finish$  $Base: Made\ of\ steel, powder coated\ to\ selected\ finish$ Glides: Nylon glides