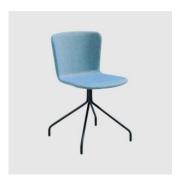

# **MATERIALS**

Shell: Made of polypropylene, to selected colour Upholstery: Fire retardant foam, fully upholstered, to selected finish Base: Made of steel, powdercoated to selected finish Glides: Nylon glides

# COLLECTION

Calla DP 5-Way Castor TASK ARMCHAIR MIDJ

Calla DS 5-Way Castor TASK CHAIR MIDJ

Calla P 4-Leg STOOL MIDJ

Calla P L Timber 4-Leg ARMCHAIR MIDJ

Calla P M 4-Leg ARMCHAIR MIDJ

Calla P M 4-Way Swivel
MEETING ARMCHAIR
MIDJ