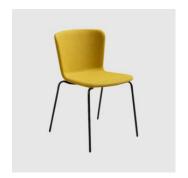

# **MATERIALS**

Shell: Made of polypropylene, to selected colour Upholstery: Fire retardant foam, fully upholstered, to selected finish Base: Made of steel, powdercoated to selected finish Glides: Nylon glides

Calla P M Sled ARMCHAIR MIDJ

Calla S 4-Leg STOOL MIDJ

Calla S M 4-Leg CHAIR MIDJ

Calla S M Sled CHAIR MIDJ

Calla S M 4-Way Swivel MEETING CHAIR MIDJ

Calla S M Timber 4-Leg CHAIR MIDJ