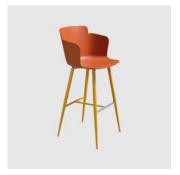

Calla is available in two versions, either a chair or an armchair, both characterised by an  $essential \, look \, and \, made \, in \, polypropylene, or \, fully \, upholstered \, in \, a \, wide \, range \, of \, finishes, \, and \, range \, of \, finishes, \, an$ to satisfy different preferences and lifestyles.

# **MATERIALS**

Shell: Made of polypropylene, to selected colour Upholstery: Fire retardant foam, fully upholstered, to selected finish Base: Made of steel, powdercoated to selected finish Glides: Nylon glides

# COLLECTION

Calla DP 5-Way Castor TASK ARMCHAIR MIDJ

Calla DS 5-Way Castor TASK CHAIR MIDJ

Calla P 4-Leg STOOL MIDJ

Calla P L Timber 4-Leg ARMCHAIR MIDJ

Calla P M 4-Leg ARMCHAIR MIDJ

Calla P M 4-Way Swivel
MEETING ARMCHAIR
MIDJ