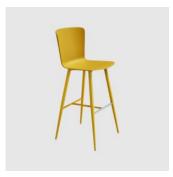

# **DIMENSIONS**

Calla S M\_X PP Calla S M\_X TS W 460 D 530 H 780 | SH 460 (mm)

# **MATERIALS**

Shell: Made of polypropylene, to selected colour Upholstery: Fire retardant foam, fully upholstered, to selected finish Base: Made of steel, powdercoated to selected finish Glides: Nylon glides