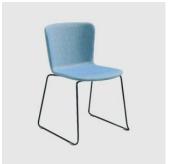

# **MATERIALS**

Shell: Made of polypropylene, to selected colour Upholstery: Fire retardant foam, fully upholstered, to selected finish Base: Made of steel, powdercoated to selected finish Glides: Nylon glides

Calla P M Sled ARMCHAIR MIDJ

Calla S 4-Leg STOOL MIDJ

Calla S M 4-Leg CHAIR MIDJ

Calla S M Sled CHAIR MIDJ

Calla S M 4-Way Swivel MEETING CHAIR MIDJ

Calla S M Timber 4-Leg CHAIR MIDJ