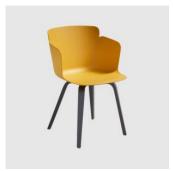

# **DIMENSIONS**

Calla S M\_X PP Calla S M\_X TS W 460 D 530 H 780 | SH 460 (mm)

# **MATERIALS**

Shell: Made of polypropylene, to selected colour Upholstery: Fire retardant foam, fully upholstered, to selected finish Base: Made of steel, powdercoated to selected finish Glides: Nylon glides