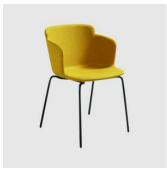

Calla is available in two versions, either a chair or an armchair, both characterised by an  $essential \, look \, and \, made \, in \, polypropylene, or \, fully \, upholstered \, in \, a \, wide \, range \, of \, finishes, \, and \, range \, of \, finishes, \, an$ to satisfy different preferences and lifestyles.

# **MATERIALS**

Shell: Made of polypropylene, to selected colour Upholstery: Fire retardant foam, fully upholstered, to selected finish Base: Made of steel, powdercoated to selected finish Glides: Nylon glides