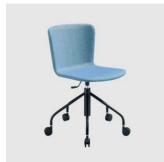

Calla is available in two versions, either a chair or an armchair, both characterised by an  $essential \, look \, and \, made \, in \, polypropylene, or \, fully \, upholstered \, in \, a \, wide \, range \, of \, finishes, \, and \, range \, of \, finishes, \, an$ to satisfy different preferences and lifestyles.

# **MATERIALS**

Shell: Made of polypropylene, to selected colour Upholstery: Fire retardant foam, fully upholstered, to selected finish Base: Made of steel, powdercoated to selected finish Glides: Nylon glides

# COLLECTION

Calla DP 5-Way Castor TASK ARMCHAIR MIDJ

Calla DS 5-Way Castor TASK CHAIR MIDJ

Calla P 4-Leg STOOL MIDJ

Calla P L Timber 4-Leg ARMCHAIR MIDJ

Calla P M 4-Leg ARMCHAIR MIDJ

Calla P M 4-Way Swivel
MEETING ARMCHAIR
MIDJ