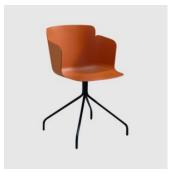

Calla is available in two versions, either a chair or an armchair, both characterised by an  $essential \, look \, and \, made \, in \, polypropylene, or \, fully \, upholstered \, in \, a \, wide \, range \, of \, finishes, \, and \, range \, of \, finishes, \, an$ to satisfy different preferences and lifestyles.

# **MATERIALS**

Shell: Made of polypropylene, to selected colour Upholstery: Fire retardant foam, fully upholstered, to selected finish Base: Made of steel, powdercoated to selected finish Glides: Nylon glides