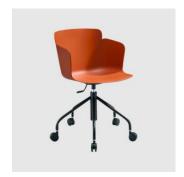

Calla is available in two versions, either a chair or an armchair, both characterised by an  $essential \, look \, and \, made \, in \, polypropylene, or \, fully \, upholstered \, in \, a \, wide \, range \, of \, finishes, \, and \, range \, of \, finishes, \, an$ to satisfy different preferences and lifestyles.

# **MATERIALS**

Shell: Made of polypropylene, to selected colour Upholstery: Fire retardant foam, fully upholstered, to selected finish Base: Made of steel, powdercoated to selected finish Glides: Nylon glides

# COLLECTION

Calla DP 5-Way Castor TASK ARMCHAIR MIDJ

Calla DS 5-Way Castor TASK CHAIR MIDJ

Calla P 4-Leg STOOL MIDJ

Calla P L Timber 4-Leg ARMCHAIR MIDJ

Calla P M 4-Leg ARMCHAIR MIDJ

Calla P M 4-Way Swivel
MEETING ARMCHAIR
MIDJ