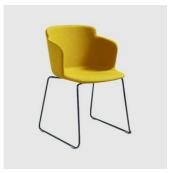

Calla is available in two versions, either a chair or an armchair, both characterised by an  $essential \, look \, and \, made \, in \, polypropylene, or \, fully \, upholstered \, in \, a \, wide \, range \, of \, finishes, \, and \, range \, of \, finishes, \, an$ to satisfy different preferences and lifestyles.

# **MATERIALS**

Shell: Made of polypropylene, to selected colour Upholstery: Fire retardant foam, fully upholstered, to selected finish Base: Made of steel, powdercoated to selected finish Glides: Nylon glides

Calla P M Sled ARMCHAIR MIDJ

Calla S 4-Leg STOOL MIDJ

Calla S M 4-Leg CHAIR MIDJ

Calla S M Sled CHAIR MIDJ

Calla S M 4-Way Swivel MEETING CHAIR MIDJ

Calla S M Timber 4-Leg CHAIR MIDJ