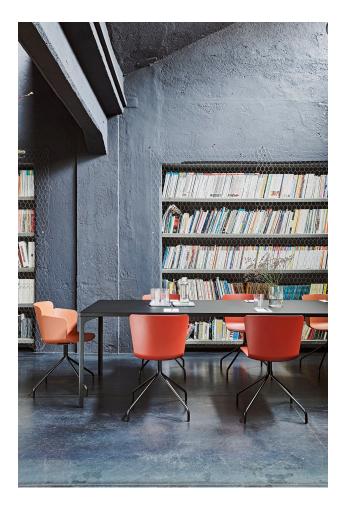

# Calla SM4-Way Swivel

**MIDJ** 

DESIGN

FABRIZIO BATONI

The Calla collection is designed by architect Fabrizio Batoni, who interpreted the needs of  $contemporary\ living\ through\ a\ versatile\ furnishing\ element, ideal\ for\ public\ and\ private$ applications.

Calla is available in two versions, either a chair or an armchair, both characterised by an  $essential \, look \, and \, made \, in \, polypropylene, or \, fully \, upholstered \, in \, a \, wide \, range \, of \, finishes, \, and \, range \, of \, finishes, \, an$ to satisfy different preferences and lifestyles.

# **DIMENSIONS**

Calla S M\_X PP Calla S M\_X TS W 460 D 530 H 780 | SH 460 (mm)