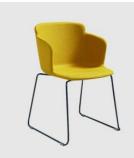

## Calla S M Sled

DESIGN FABRIZIO BATONI MIDJ, ITALY

The Calla collection is designed by architect Fabrizio Batoni, who interpreted the needs of contemporary living through a versatile furnishing element, ideal for public and private applications.

Calla is available in two versions, either a chair or an armchair, both characterised by an essential look and made in polypropylene, or fully upholstered in a wide range of finishes, to satisfy different preferences and lifestyles.

## COLLECTION

**Calla DP 5-Way Castor** TASK ARMCHAIR MIDJ

**Calla DS 5-Way Castor** TASK CHAIR MIDJ

**Calla P 4-Leg** STOOL MIDJ

**Calla P L Timber 4-Leg** ARMCHAIR MIDJ

**Calla P M 4-Leg** ARMCHAIR MIDJ

**Calla P M 4-Way Swivel** MEETING ARMCHAIR MIDJ

**Calla P M Sled** ARMCHAIR MIDJ

**Calla S 4-Leg** STOOL MIDJ

**SYDNEY** 5/50 Stanley Street Darlinghurst MELBOURNE 11 Stanley Street Collingwood

+61 2 9358 1155

```
+61394170781
```

**Calla S M 4-Leg** CHAIR MIDJ

**Calla S M 4-Way Swivel** MEETING CHAIR MIDJ

**Calla S M Sled** CHAIR MIDJ

**Calla S M Timber 4-Leg** CHAIR MIDJ

**SYDNEY** 5/50 Stanley Street Darlinghurst MELBOURNE 11 Stanley Street Collingwood

+61394170781