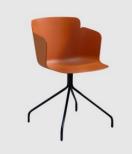

## Calla S M Sled

DESIGN FABRIZIO BATONI MIDJ, ITALY

The Calla collection is designed by architect Fabrizio Batoni, who interpreted the needs of contemporary living through a versatile furnishing element, ideal for public and private applications.

Calla is available in two versions, either a chair or an armchair, both characterised by an essential look and made in polypropylene, or fully upholstered in a wide range of finishes, to satisfy different preferences and lifestyles.

## COLLECTION

**Calla DP 5-Way Castor** TASK ARMCHAIR MIDJ

**Calla DS 5-Way Castor** TASK CHAIR MIDJ

**Calla P 4-Leg** STOOL MIDJ

**Calla P L Timber 4-Leg** ARMCHAIR MIDJ

**Calla P M 4-Leg** ARMCHAIR MIDJ

**Calla P M 4-Way Swivel** MEETING ARMCHAIR MIDJ

**Calla P M Sled** ARMCHAIR MIDJ

**Calla S 4-Leg** STOOL MIDJ

**SYDNEY** 5/50 Stanley Street Darlinghurst MELBOURNE 11 Stanley Street Collingwood

+61 2 9358 1155

```
+61394170781
```

**Calla S M 4-Leg** CHAIR MIDJ

**Calla S M 4-Way Swivel** MEETING CHAIR MIDJ

**Calla S M Sled** CHAIR MIDJ

**Calla S M Timber 4-Leg** CHAIR MIDJ

**SYDNEY** 5/50 Stanley Street Darlinghurst MELBOURNE 11 Stanley Street Collingwood

+61394170781