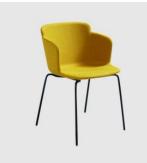

## Calla S M Sled

DESIGN FABRIZIO BATONI MIDJ, ITALY

The Calla collection is designed by architect Fabrizio Batoni, who interpreted the needs of contemporary living through a versatile furnishing element, ideal for public and private applications.

Calla is available in two versions, either a chair or an armchair, both characterised by an essential look and made in polypropylene, or fully upholstered in a wide range of finishes, to satisfy different preferences and lifestyles.

## COLLECTION

**Calla DP 5-Way Castor** TASK ARMCHAIR MIDJ

**Calla DS 5-Way Castor** TASK CHAIR MIDJ

**Calla P 4-Leg** STOOL MIDJ

**Calla P L Timber 4-Leg** ARMCHAIR MIDJ

**Calla P M 4-Leg** ARMCHAIR MIDJ

**Calla P M 4-Way Swivel** MEETING ARMCHAIR MIDJ

**Calla P M Sled** ARMCHAIR MIDJ

**Calla S 4-Leg** STOOL MIDJ

**SYDNEY** 5/50 Stanley Street Darlinghurst MELBOURNE 11 Stanley Street Collingwood

+61 2 9358 1155

```
+61394170781
```

**Calla S M 4-Leg** CHAIR MIDJ

**Calla S M 4-Way Swivel** MEETING CHAIR MIDJ

**Calla S M Sled** CHAIR MIDJ

**Calla S M Timber 4-Leg** CHAIR MIDJ

**SYDNEY** 5/50 Stanley Street Darlinghurst MELBOURNE 11 Stanley Street Collingwood

+61394170781