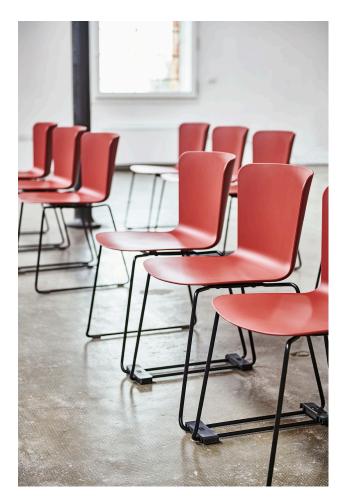

## Calla S M Sled

DESIGN FABRIZIO BATONI MIDJ, ITALY

The Calla collection is designed by architect Fabrizio Batoni, who interpreted the needs of contemporary living through a versatile furnishing element, ideal for public and private applications.

Calla is available in two versions, either a chair or an armchair, both characterised by an essential look and made in polypropylene, or fully upholstered in a wide range of finishes, to satisfy different preferences and lifestyles.

## DIMENSIONS

Calla S M\_T PP Calla S M\_T T S W 460 D 530 H 780 | SH 460 (mm)