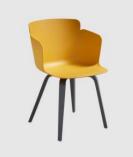

## Calla S M Sled

DESIGN FABRIZIO BATONI MIDJ, ITALY

The Calla collection is designed by architect Fabrizio Batoni, who interpreted the needs of contemporary living through a versatile furnishing element, ideal for public and private applications.

Calla is available in two versions, either a chair or an armchair, both characterised by an essential look and made in polypropylene, or fully upholstered in a wide range of finishes, to satisfy different preferences and lifestyles.

## COLLECTION

**Calla DP 5-Way Castor** TASK ARMCHAIR MIDJ

**Calla DS 5-Way Castor** TASK CHAIR MIDJ

**Calla P 4-Leg** STOOL MIDJ

**Calla P L Timber 4-Leg** ARMCHAIR MIDJ

**Calla P M 4-Leg** ARMCHAIR MIDJ

**Calla P M 4-Way Swivel** MEETING ARMCHAIR MIDJ

**Calla P M Sled** ARMCHAIR MIDJ

**Calla S 4-Leg** STOOL MIDJ

**SYDNEY** 5/50 Stanley Street Darlinghurst MELBOURNE 11 Stanley Street Collingwood

+61 2 9358 1155

```
+61394170781
```

**Calla S M 4-Leg** CHAIR MIDJ

**Calla S M 4-Way Swivel** MEETING CHAIR MIDJ

**Calla S M Sled** CHAIR MIDJ

**Calla S M Timber 4-Leg** CHAIR MIDJ

**SYDNEY** 5/50 Stanley Street Darlinghurst MELBOURNE 11 Stanley Street Collingwood

+61394170781