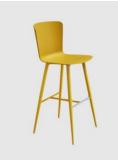

## Calla S M Sled

DESIGN FABRIZIO BATONI MIDJ, ITALY

The Calla collection is designed by architect Fabrizio Batoni, who interpreted the needs of contemporary living through a versatile furnishing element, ideal for public and private applications.

Calla is available in two versions, either a chair or an armchair, both characterised by an essential look and made in polypropylene, or fully upholstered in a wide range of finishes, to satisfy different preferences and lifestyles.

## DIMENSIONS

Calla S M\_T PP Calla S M\_T T S W 460 D 530 H 780 | SH 460 (mm)