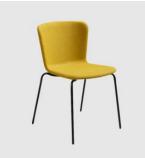

## Calla S M Sled

DESIGN FABRIZIO BATONI MIDJ, ITALY

The Calla collection is designed by architect Fabrizio Batoni, who interpreted the needs of contemporary living through a versatile furnishing element, ideal for public and private applications.

Calla is available in two versions, either a chair or an armchair, both characterised by an essential look and made in polypropylene, or fully upholstered in a wide range of finishes, to satisfy different preferences and lifestyles.

## DIMENSIONS

Calla S M\_T PP Calla S M\_T T S W 460 D 530 H 780 | SH 460 (mm)

**Calla S M 4-Way Swivel** MEETING CHAIR MIDJ

**Calla S M Sled** CHAIR MIDJ

**Calla S M Timber 4-Leg** CHAIR MIDJ

**SYDNEY** 5/50 Stanley Street Darlinghurst MELBOURNE 11 Stanley Street Collingwood

+61394170781