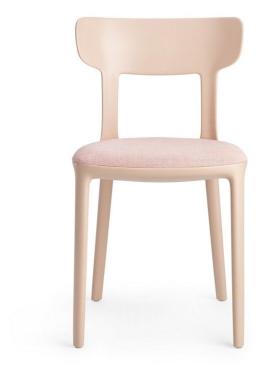

# Canova

DESIGN CLAUS BREINHOLT INFINITI, ITALY

Canova is a polypropylene chair also available with an upholstered seat pad for extra comfort. Canova is suitable for both residential or contract use and can also be used outdoors.

### **DIMENSIONS**

W440D470H790|SH460(mm)

## **MATERIALS**

Frame: Moulded polypropylene to selected house colour  $Upholstery: Fire\ retardant\ foam, with\ seat\ upholstered\ in\ house\ fabric/leather\ or\ COM/COL$ Glides: Plastic glides