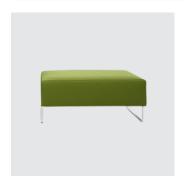

Canyon is available as an ottoman, chaise, daybed, single lounge chair, 2/3 or 4 seater sofa or modular configurations.

## COLLECTION

Canyon OTTOMAN BENSEN

Canyon LOUNGE CHAIR BENSEN

Canyon LOUNGE BENSEN

Canyon Sectional MODULAR LOUNGE BENSEN