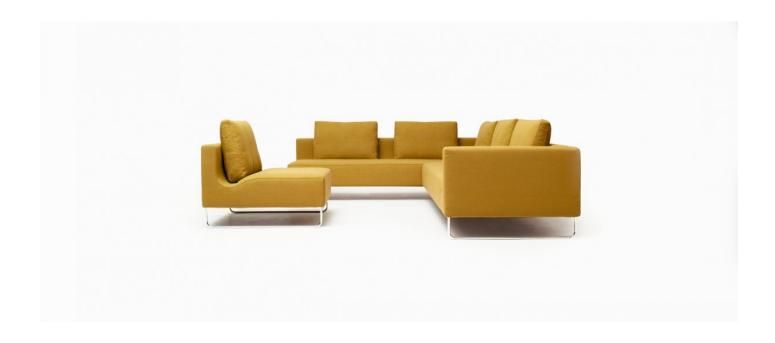

# Canyon

DESIGN NIELS BENDTSEN BENSEN, CANADA

Canyon is characterised by an elegant seat-scoop profile, designed to embrace the bolsters and back cushions and prevent them from sliding out of place.

Single-arm and armless pieces are available in various sizes and can be combined to make an almost infinite number of configurations. Steel frames are constructed to allow one piece to be suspended off another for a clean appearance. Removable covers are also available for easy cleaning or replacement.

Canyon is available as an ottoman, chaise, daybed, single lounge chair, 2/3 or 4 seater sofa or modular configurations.

## COLLECTION

Canyon OTTOMAN BENSEN

Canyon LOUNGE CHAIR BENSEN

Canyon LOUNGE BENSEN

Canyon Sectional MODULAR LOUNGE BENSEN