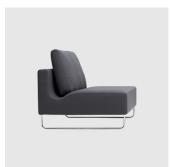

Canyon is available as an ottoman, chaise, daybed, single lounge chair, 2/3 or 4 seater sofa or modular configurations.

## COLLECTION

Canyon OTTOMAN BENSEN

Canyon LOUNGE CHAIR BENSEN

Canyon LOUNGE BENSEN

Canyon Sectional MODULAR LOUNGE BENSEN