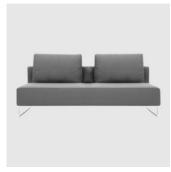

Canyon is available as an ottoman, chaise, daybed, single lounge chair, 2/3 or 4 seater sofa or modular configurations.

## COLLECTION

Canyon OTTOMAN BENSEN

Canyon LOUNGE CHAIR BENSEN

Canyon LOUNGE BENSEN

Canyon Sectional MODULAR LOUNGE BENSEN