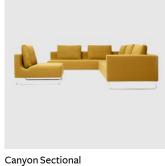

# Canyon

DESIGN NIELS BENDTSEN BENSEN, CANADA

Canyon is characterised by an elegant seat-scoop profile, designed to embrace the bolsters and back cushions and prevent them from sliding out of place.

Single-arm and armless pieces are available in various sizes and can be combined to make an almost infinite number of configurations. Steel frames are constructed to allow one piece to be suspended off another for a clean appearance. Removable covers are also available for easy cleaning or replacement.

Canyon is available as an ottoman, chaise, daybed, single lounge chair, 2/3 or 4 seater sofa or modular configurations.

### COLLECTION

**Canyon** OTTOMAN BENSEN

**Canyon** LOUNGE CHAIR BENSEN

Available with or without arms

**Canyon** LOUNGE BENSEN

MODULAR LOUNGE BENSEN

**SYDNEY** 5/50 Stanley Street Darlinghurst MELBOURNE 11 Stanley Street Collingwood