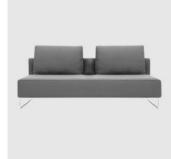

# Canyon

DESIGN NIELS BENDTSEN BENSEN, CANADA

Canyon is characterised by an elegant seat-scoop profile, designed to embrace the bolsters and back cushions and prevent them from sliding out of place.

Single-arm and armless pieces are available in various sizes and can be combined to make an almost infinite number of configurations. Steel frames are constructed to allow one piece to be suspended off another for a clean appearance. Removable covers are also available for easy cleaning or replacement.

Canyon is available as an ottoman, chaise, daybed, single lounge chair, 2/3 or 4 seater sofa or modular configurations.