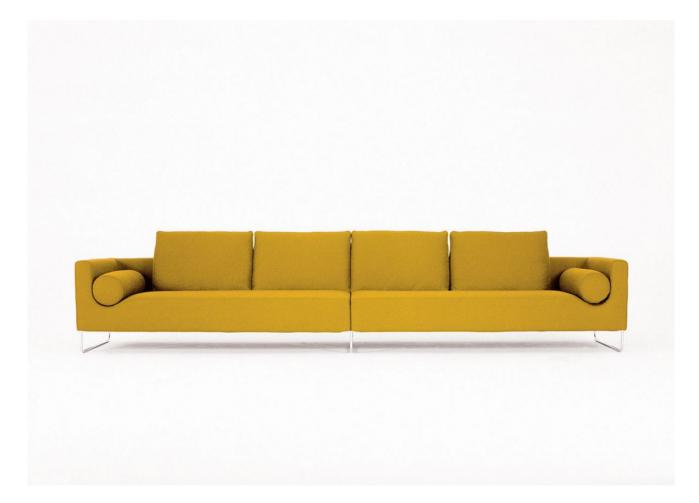

# Canyon

DESIGN NIELS BENDTSEN BENSEN, CANADA

Canyon is characterised by an elegant seat-scoop profile, designed to embrace the bolsters and back cushions and prevent them from sliding out of place.

Single-arm and armless pieces are available in various sizes and can be combined to make an almost infinite number of configurations. Steel frames are constructed to allow one piece to be suspended off another for a clean appearance. Removable covers are also available for easy cleaning or replacement.

Canyon is available as an ottoman, chaise, daybed, single lounge chair, 2/3 or 4 seater sofa or modular configurations.