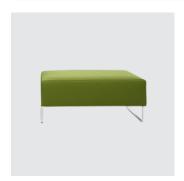

Canyon is available as an ottoman, chaise, daybed, single lounge chair, 2/3 or 4 seater so faor modular configurations.

# COLLECTION

Canyon OTTOMAN BENSEN

Canyon LOUNGE CHAIR BENSEN

Canyon LOUNGE BENSEN

Canyon Sectional MODULAR LOUNGE BENSEN