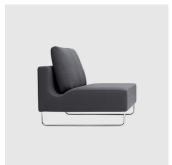

Canyon is available as an ottoman, chaise, daybed, single lounge chair, 2/3 or 4 seater so faor modular configurations.

# COLLECTION

Canyon OTTOMAN BENSEN

Canyon LOUNGE CHAIR BENSEN

Canyon LOUNGE BENSEN

Canyon Sectional MODULAR LOUNGE BENSEN