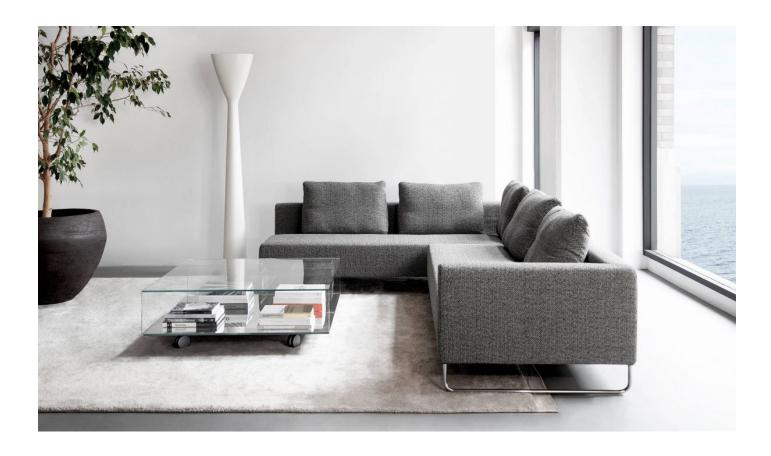

# Canyon Sectional

DESIGN

NIELS BENDTSEN BENSEN, CANADA

 $Canyon \, is \, characterised \, by \, an \, elegant \, seat-scoop \, profile, designed \, to \, embrace \, the$ bolsters and back cushions and prevent them from sliding out of place.

 $Single-arm\ and\ armless\ pieces\ are\ available\ in\ various\ sizes\ and\ can\ be\ combined\ to\ make$ an almost infinite number of configurations. Steel frames are constructed to allow one  $piece \ to \ be \ suspended \ off \ another for \ a \ clean \ appearance. \ Removable \ covers \ are \ also$ available for easy cleaning or replacement.

Canyon is available as an ottoman, chaise, daybed, single lounge chair, 2/3 or 4 seater so faor modular configurations.