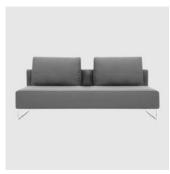

Canyon is available as an ottoman, chaise, daybed, single lounge chair, 2/3 or 4 seater so faor modular configurations.

# COLLECTION

Canyon OTTOMAN BENSEN

Canyon LOUNGE CHAIR BENSEN

Canyon LOUNGE BENSEN

Canyon Sectional MODULAR LOUNGE BENSEN