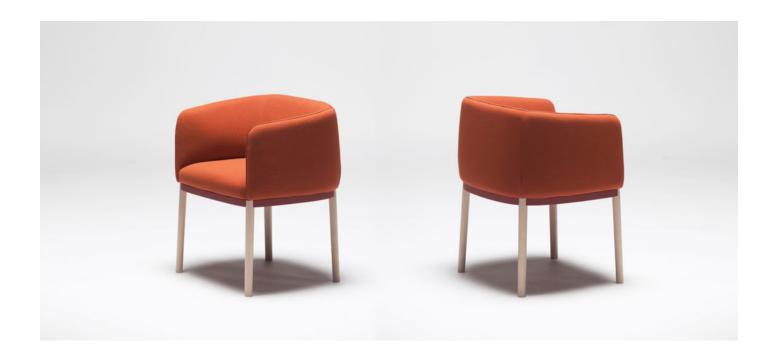

# Cape

#### DESIGN

LIVONI, ITALY

Cape is simple, friendly looking collection characterised by a generous seat embraced by contoured padding. The light padding on the outside hides a softer internal padding that provides maximum comfort. Seams emphasise the contours of the shell, while the solid timber legs add to the warm aesthetic. Proportions, geometry and details define a new but familiar elegance, for an autonomous object, ideal for home and contract space.

# **DIMENSIONS**

CAPE 809 W 560 D 520 H 720 | SH 460 (mm)