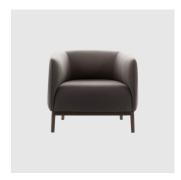

The Cape family comprises a lounge chair, a sofa and a dining armchair.

# COLLECTION

Cape LOUNGE CHAIR LIVONI

Cape LOUNGE LIVONI

Cape ARMCHAIR LIVONI