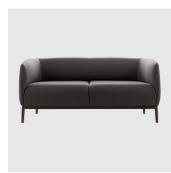

The Cape family comprises a lounge chair, a sofa and a dining armchair.

# COLLECTION

Cape LOUNGE CHAIR LIVONI

Cape LOUNGE LIVONI

Cape ARMCHAIR LIVONI