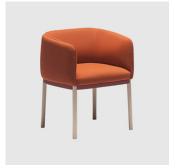

The Cape family comprises a lounge chair, a sofa and a dining armchair.

# COLLECTION

Cape LOUNGE CHAIR LIVONI

Cape LOUNGE LIVONI

Cape ARMCHAIR LIVONI