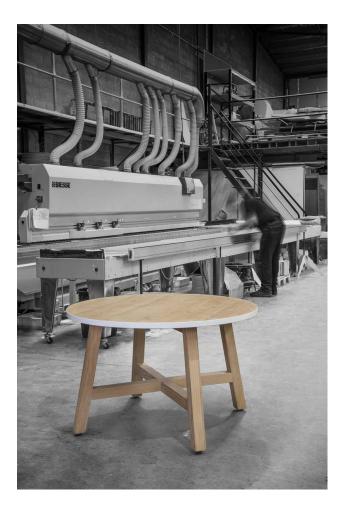

# Centipede Round

DESIGN LUX STUDIO LUX STUDIO, AUSTRALIA

The Centipede table collection embraces the versatility of timber with a robust, considered, collaborative table system. Centipede is designed to allow for consistency from the boardroom through to informal meeting and collaborative spaces.

This product is Australian made and comes in a variety of sizes, heights and finishes.

# DIMENSIONS

DIA 900-1800 H 720 (mm) DIA 1800-2400 H 720 (mm)

## MATERIALS

Table Base: Manufactured from 50mm thick Pine or Oak, finished to natural or stained/painted to selected colour. Custom colours available at a surcharge Table Tops: Manufactured to specification, available in many materials and finishes including, laminate, compact laminate, veneer or solid timber