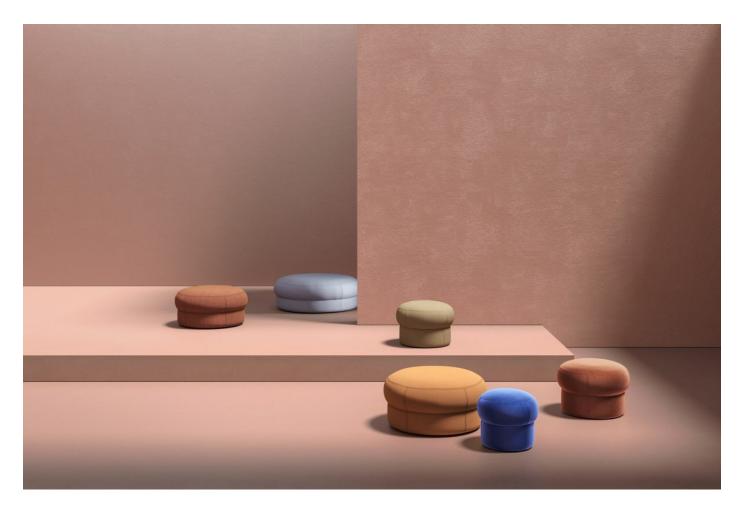

## Cèpe

**DESIGN** SYLVAIN WILLENZ ARRMET,ITALY

Sylvain Willenz has designed the first Arrmet brand collection of large upholstered items, a family of four ottomans whose shape was inspired by the cep mushroom. The extremely simple Cèpe ottomans comprise just a stem and caps in increasing diameters.

Available in four sizes, these versatile ottomans convert into surface space or informal seating elements, depending on the setting in which they are used. The archetypal shape of Cèpe also offers a practical advantage: the slightly recessed base ensures that even the palest of fabrics stay clean longer.