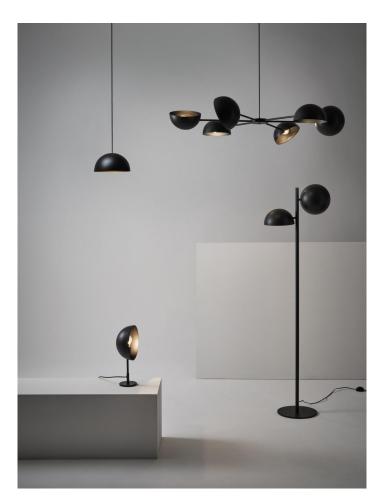

## Charlotte

DESIGN TOMAS DALLA TORRE MIDJ, ITALY

Charlotte is a lamp collection designed by Tomas Dalla Torre which is available in floor, table and pendant options. Charlotte is characterised by great versatility and inspired by Bauhaus design.

The metal diffusers are semi-spherical in shape, with each cap able to be adjusted according to individual needs or preferences.

## COLLECTION

Charlotte FLOOR LAMP MIDJ

**Charlotte** PENDANT LIGHT MIDJ

Charlotte TABLE LAMP MIDJ

**SYDNEY** 5/50 Stanley Street Darlinghurst MELBOURNE 11 Stanley Street Collingwood ownworld.com.au

+61 2 9358 1155