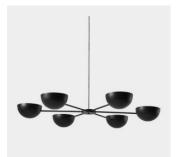

## Charlotte

DESIGN TOMAS DALLA TORRE MIDJ, ITALY

Charlotte is a lamp collection designed by Tomas Dalla Torre which is available in floor, table and pendant options. Charlotte is characterised by great versatility and inspired by Bauhaus design.

The metal diffusers are semi-spherical in shape, with each cap able to be adjusted according to individual needs or preferences.

## COLLECTION

Charlotte FLOOR LAMP MIDJ

**Charlotte** PENDANT LIGHT MIDJ

Charlotte TABLE LAMP MIDJ

**SYDNEY** 5/50 Stanley Street Darlinghurst MELBOURNE 11 Stanley Street Collingwood ownworld.com.au

+61 2 9358 1155