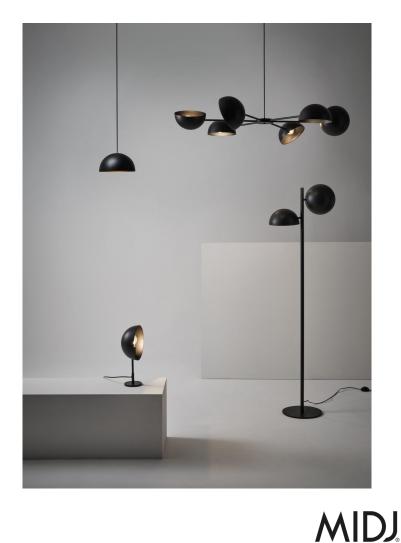

## Charlotte

DESIGN TOMAS DALLA TORRE MIDJ. ITALY

 $Charlotte \ is \ a lamp \ collection \ designed \ by \ Tomas \ Dalla \ Torre \ which \ is \ avaliable \ in \ floor,$   $table \ and \ pendant \ options. \ Charlotte \ is \ characterised \ by \ great \ versatility \ and \ inspired \ by \ Bauhaus \ design.$ 

 $The \,metal \,diffusers \,are \,semi-spherical \,in \,shape, with \,each \,cap \,able \,to \,be \,adjusted \,according \,to \,individual \,needs \,or \,preferences.$ 

LEADTIME 12-14 Weeks

WARRANTY

3 Year Structural