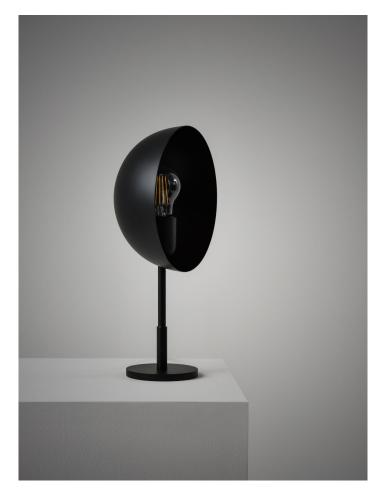

# Charlotte

**MIDJ** 

DESIGN TOMAS DALLA TORRE

 $Charlotte is a lamp collection designed by Tomas \ Dalla \ Torre \ which is available in floor, table and pendant options. Charlotte is characterised by great versatility and inspired by Bauhaus design.$ 

 $The \,metal \,diffusers \,are \,semi-spherical \,in \,shape, with \,each \,cap \,able \,to \,be \,adjusted \,according \,to \,individual \,needs \,or \,preferences.$ 

LEADTIME 12-14 Weeks

# **DIMENSIONS**

W 220 D 120 H 420 (mm)

## **MATERIALS**

Structure: Steel to powdercoat colour: Black Note: Suitable for standard E27 socket (Bulb is not included)