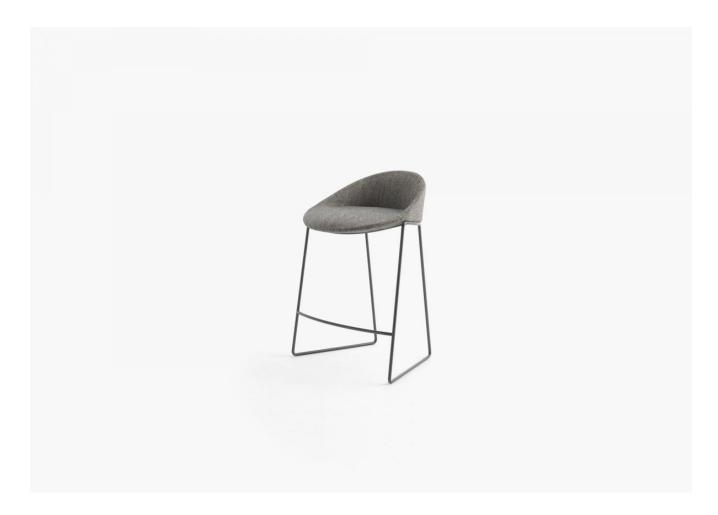

# Circa

DESIGN NIELS BENDTSEN BENSEN, CANADA

 $The {\it Circa collection} is defined {\it by a distinctive} \, arc {\it silhouette} \, and \, sumptuous \, upholstery. \, A {\it collection} \, and \, sumptuous \, upholstery \, and \, sumptuous \, and \, sumptuous$  $flowing\, organic\, form\, envelops\, the\, body\, and\, provides\, comfort\, while\, maintaining\, a\, small\,$  $footprint. A \, responsive \, webbed \, seat \, is \, concealed \, within \, shaped \, foam, \, cradling \, the \, user \,$ and offering complete comfort.

### **DIMENSIONS**

Circa Bar Stool CIRoo3 W 550 D 490 H 915 (mm)

Circa Counter Stool CIRoo4 W 550 D 490 H 775 (mm)

# **MATERIALS**

 $Body: The body is made with an inner steel frame, covered with high density mould-injected polyure than e FR foam Upholstery: Fully upholstered, to selected finish \\ Base: Made of metal, powder coated to selected finish$ 

Circa STOOL BENSEN