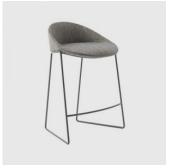

### **DIMENSIONS**

Circa Bar Stool CIRoo3 W 550 D 490 H 915 (mm)

Circa Counter Stool CIRoo4 W 550 D 490 H 775 (mm)

Circa STOOL BENSEN