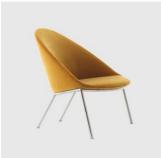

# Circa Low Back

DESIGN NIELS BENDTSEN BENSEN, CANADA

The Circa collection is defined by a distinctive arc silhouette and sumptuous upholstery. A flowing organic form envelops the body and provides comfort while maintaining a small footprint. A responsive webbed seat is concealed within shaped foam, cradling the user and offering complete comfort.

Available on a timber or metal frame with two backrest heights. The high-back version implements a geometric headrest and increased upper back support.

## MATERIALS

Body: The body is made with an inner steel frame, covered with high density mould-injected polyurethane FR foam Upholstery: Fully upholstered, to selected finish Base: Made of metal, powdercoated to selected finish