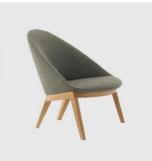

# Circa Low Back

DESIGN NIELS BENDTSEN BENSEN, CANADA

The Circa collection is defined by a distinctive arc silhouette and sumptuous upholstery. A flowing organic form envelops the body and provides comfort while maintaining a small footprint. A responsive webbed seat is concealed within shaped foam, cradling the user and offering complete comfort.

Available on a timber or metal frame with two backrest heights. The high-back version implements a geometric headrest and increased upper back support.

# DIMENSIONS

Circa Lounge CIRoo2 W 855 D 760 H 760 (mm)