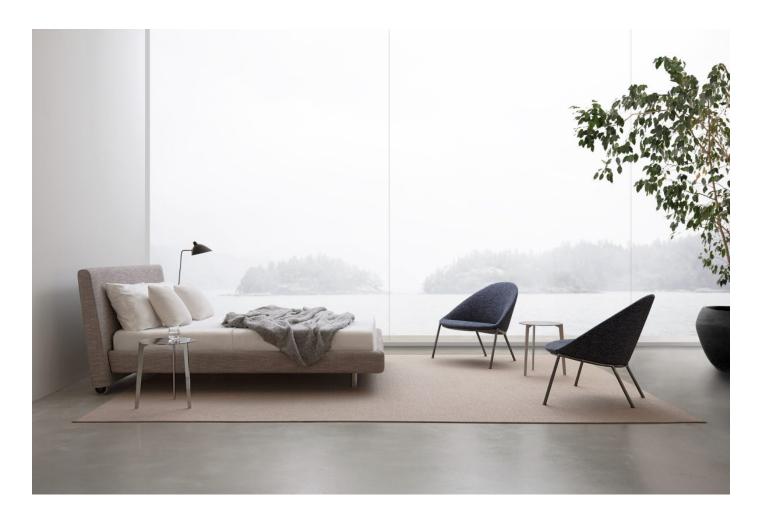

# Circa Low Back

DESIGN NIELS BENDTSEN BENSEN, CANADA

The Circa collection is defined by a distinctive arc silhouette and sumptuous upholstery. A flowing organic form envelops the body and provides comfort while maintaining a small footprint. A responsive webbed seat is concealed within shaped foam, cradling the user and offering complete comfort.

Available on a timber or metal frame with two backrest heights. The high-back version implements a geometric headrest and increased upper back support.

# DIMENSIONS

Circa Lounge CIRoo2 W 855 D 760 H 760 (mm)

## MATERIALS

Body: The body is made with an inner steel frame, covered with high density mould-injected polyurethane FR foam Upholstery: Fully upholstered, to selected finish Base: Made of metal, powdercoated to selected finish