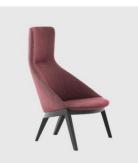

# Circa Low Back

DESIGN NIELS BENDTSEN BENSEN, CANADA

The Circa collection is defined by a distinctive arc silhouette and sumptuous upholstery. A flowing organic form envelops the body and provides comfort while maintaining a small footprint. A responsive webbed seat is concealed within shaped foam, cradling the user and offering complete comfort.

Available on a timber or metal frame with two backrest heights. The high-back version implements a geometric headrest and increased upper back support.

## MATERIALS

Body: The body is made with an inner steel frame, covered with high density mould-injected polyurethane FR foam Upholstery: Fully upholstered, to selected finish Base: Made of metal, powdercoated to selected finish