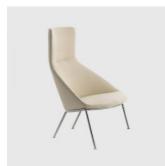

# Circa Low Back

DESIGN NIELS BENDTSEN BENSEN, CANADA

The Circa collection is defined by a distinctive arc silhouette and sumptuous upholstery. A flowing organic form envelops the body and provides comfort while maintaining a small footprint. A responsive webbed seat is concealed within shaped foam, cradling the user and offering complete comfort.

Available on a timber or metal frame with two backrest heights. The high-back version implements a geometric headrest and increased upper back support.

## MATERIALS

Body: The body is made with an inner steel frame, covered with high density mould-injected polyurethane FR foam Upholstery: Fully upholstered, to selected finish Base: Made of metal, powdercoated to selected finish