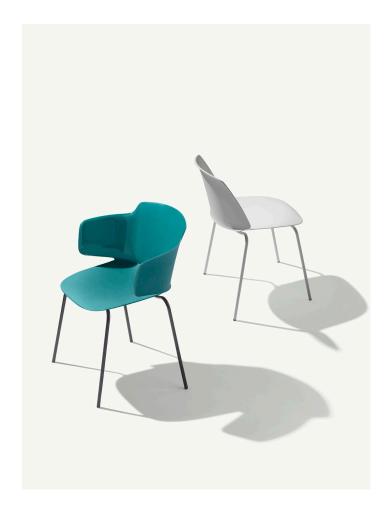

# Classy

DESIGN LUCANICHETTO ET AL, ITALY

 ${\it Classy-a}\ new and important collection\ of\ chairs\ designed\ by\ Luca\ Nichetto-demonstrates\ the\ signature\ of\ international\ design\ with\ absolute\ suitability\ for\ contemporary\ projects.$ 

Composed of a chair, armchair & stool, Classy is the result of an exemplary alchemy between functional elements and a defined aesthetic, bringing with it a high standard of comfort and ergonomics. The shape is light, elegant and elastic, made even more evident by contrasts in its matt and glossy surfaces. Classy can be used inside and outdoors.