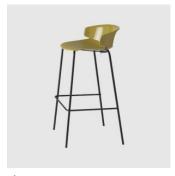

international design with absolute suitability for contemporary projects. \\$ 

Composed of a chair, armchair & stool, Classy is the result of an exemplary alchemy between functional elements and a defined aesthetic, bringing with it a high standard of comfort and ergonomics. The shape is light, elegant and elastic, made even more evident by contrasts in its matt and glossy surfaces. Classy can be used inside and outdoors.

## et al.

### LEADTIME

12-14 Weeks

#### WARRANTY

3 Year Structural

#### CERTIFICATION

 ${\tt Product\,Stewardship\,Programme}$ 

# **DIMENSIONS**

Classy 1090 W 570 D 550 H 780 | SH 460 (mm)

## **MATERIALS**

Shell: Made of polypropylene, to selected finish ${\it Base:}\, {\it Made of steel}, powder coated to selected finish$ Glides: Nylon glides

# COLLECTION



Classy STOOL ET AL.