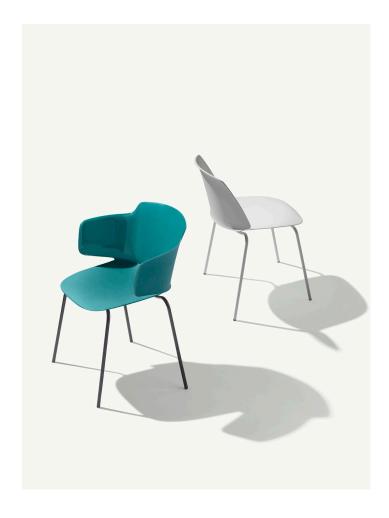

# Classy

DESIGN LUCANICHETTO ET AL, ITALY

 ${\it Classy-a new} and important collection of chairs designed by Luca Nichetto-demonstrates the signature of international design with absolute suitability for contemporary projects. \\$ 

Composed of a chair, armchair & stool, Classy is the result of an exemplary alchemy between functional elements and a defined aesthetic, bringing with it a high standard of comfort and ergonomics. The shape is light, elegant and elastic, made even more evident by contrasts in its matt and glossy surfaces. Classy can be used inside and outdoors.

# **DIMENSIONS**

Classy 1090 W 570 D 550 H 780 | SH 460 (mm)

## **MATERIALS**

Shell: Made of polypropylene, to selected finish ${\it Base:}\, {\it Made of steel}, powder coated to selected finish$ Glides: Nylon glides