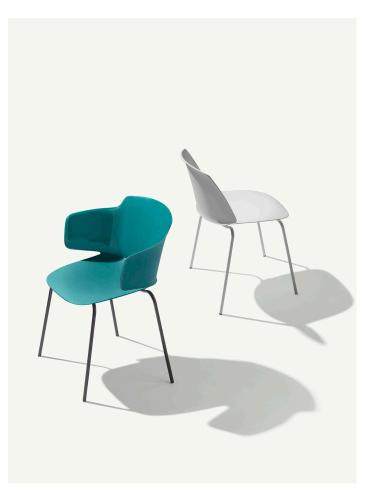

# Classy

DESIGN LUCA NICHETTO ET AL, ITALY

Classy – a new and important collection of chairs designed by Luca Nichetto – demonstrates the signature of international design with absolute suitability for contemporary projects.

Composed of a chair, armchair & stool, Classy is the result of an exemplary alchemy between functional elements and a defined aesthetic, bringing with it a high standard of comfort and ergonomics. The shape is light, elegant and elastic, made even more evident by contrasts in its matt and glossy surfaces. Classy can be used inside and outdoors. et al.